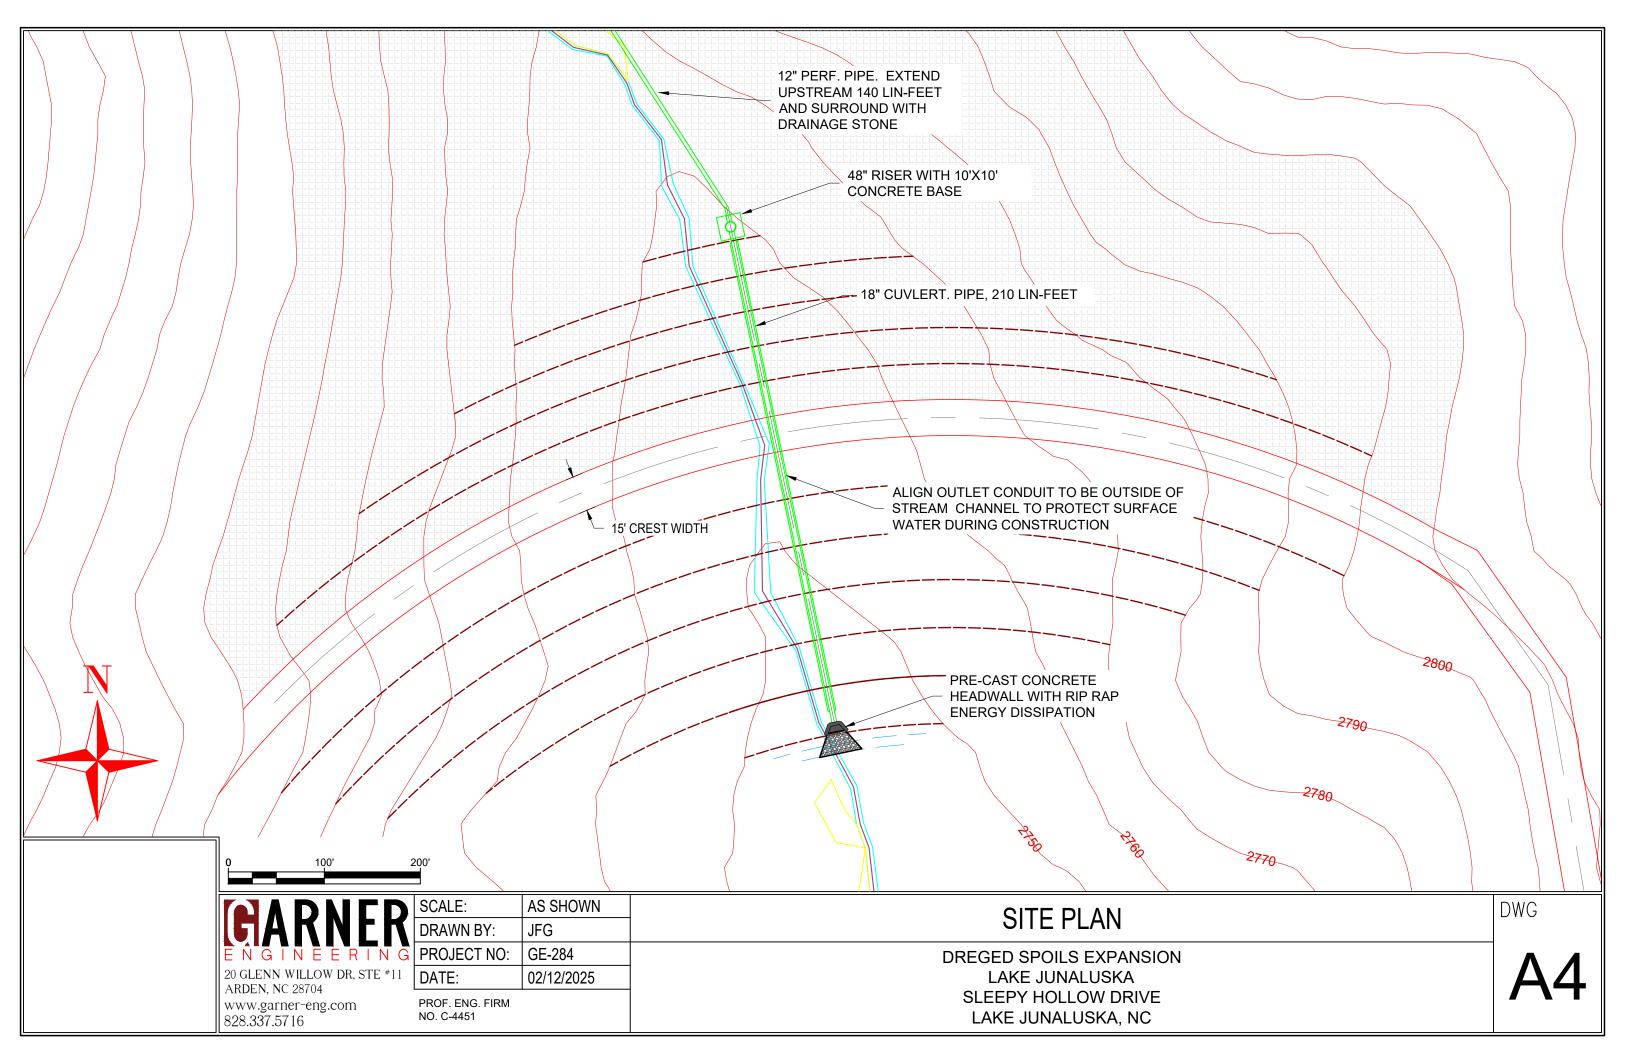

| HALLAND WALL               | 6 HA                                         |                    |            | The state |          | AN ANA                                                       |                                |                                             |            |          | SIL       |        |
|----------------------------|----------------------------------------------|--------------------|------------|-----------|----------|--------------------------------------------------------------|--------------------------------|---------------------------------------------|------------|----------|-----------|--------|
| WETLAND AND STREAM IMPACTS |                                              |                    |            | TH M      |          |                                                              | BASIN STORAGE BY ELEVATION - A |                                             |            |          | ,         |        |
| TOTAL STREAMS ON-SITE      | 1466.3 LIN-F                                 | 0.144 AC           | MAL        | THE       |          |                                                              |                                |                                             |            | VOL (AC- | 1         |        |
| TOTAL WETLANDS ON-SITE     |                                              |                    |            |           | A A A A  |                                                              | ELEV                           | AREA (SQ-FT)                                | (ACRES)    | FT)      | CUM, (AC- |        |
| 14                         |                                              |                    | The second | MUM       | MAL      |                                                              | 2760<br>2770                   | 1708<br>18084                               | 0.0<br>0.4 | 0<br>2   | 0         |        |
| PROPOSED PERM. STREAM      | IIMPACTS 350 LIN-F                           | 0.0234 AC          |            | MICH      | Althouse |                                                              | 2770                           | 41730                                       | 1.0        | 2        | 9         |        |
| PROPOSED WETLAND IMP#      | ACTS 0.009 AC                                |                    |            |           |          |                                                              | 2790                           | 79168                                       | 1.8        | 14       | 23        |        |
| 1                          |                                              |                    |            |           | AMAN     |                                                              | 2800                           | 121390                                      | 2.8        | 23       | 46        |        |
| TOTAL STREAMS AVOIDED      |                                              | 0.120 AC           |            |           |          |                                                              | 2810                           | 167237                                      | 3.8        | 33       | 79        |        |
| TOTAL WETLANDS AVOIDE      | D ON-SITE 0.142 AC                           |                    |            |           |          |                                                              |                                |                                             |            |          | 127720    | CU-YDS |
|                            |                                              | STORAGE<br>STERNTS |            |           |          | AND IMPACT<br>DSED PERMANENT STRE<br>5.0 LIN-FT, (0.0234 AC) | PROI                           | POSED EMBANKA<br>ERLINE<br>ANKMENT FILL = O |            |          |           |        |
|                            | <b>HARNE</b>                                 | SCALE:             | AS SHOWN   |           |          | SITE PL                                                      |                                |                                             |            |          |           | DWG    |
|                            |                                              |                    | JFG        |           |          |                                                              |                                |                                             |            |          |           | _      |
|                            |                                              | G PROJECT NO:      | GE-284     |           |          | DREGED SPOILS E                                              |                                | N                                           |            |          |           | ΛΩ     |
|                            | 20 GLENN WILLOW DR, STE #<br>ARDEN, NC 28704 | 1 DATE:            | 02/12/2025 |           |          | LAKE JUNAL                                                   |                                |                                             |            |          |           | A3     |
|                            |                                              | PROF. ENG. FIRM    |            |           |          | SLEEPY HOLLO                                                 |                                |                                             |            |          |           |        |
|                            | www.garner-eng.com<br>828.337.5716           | NO. C-4451         |            |           |          | LAKE JUNALUS                                                 | SKA, NC                        |                                             |            |          |           |        |