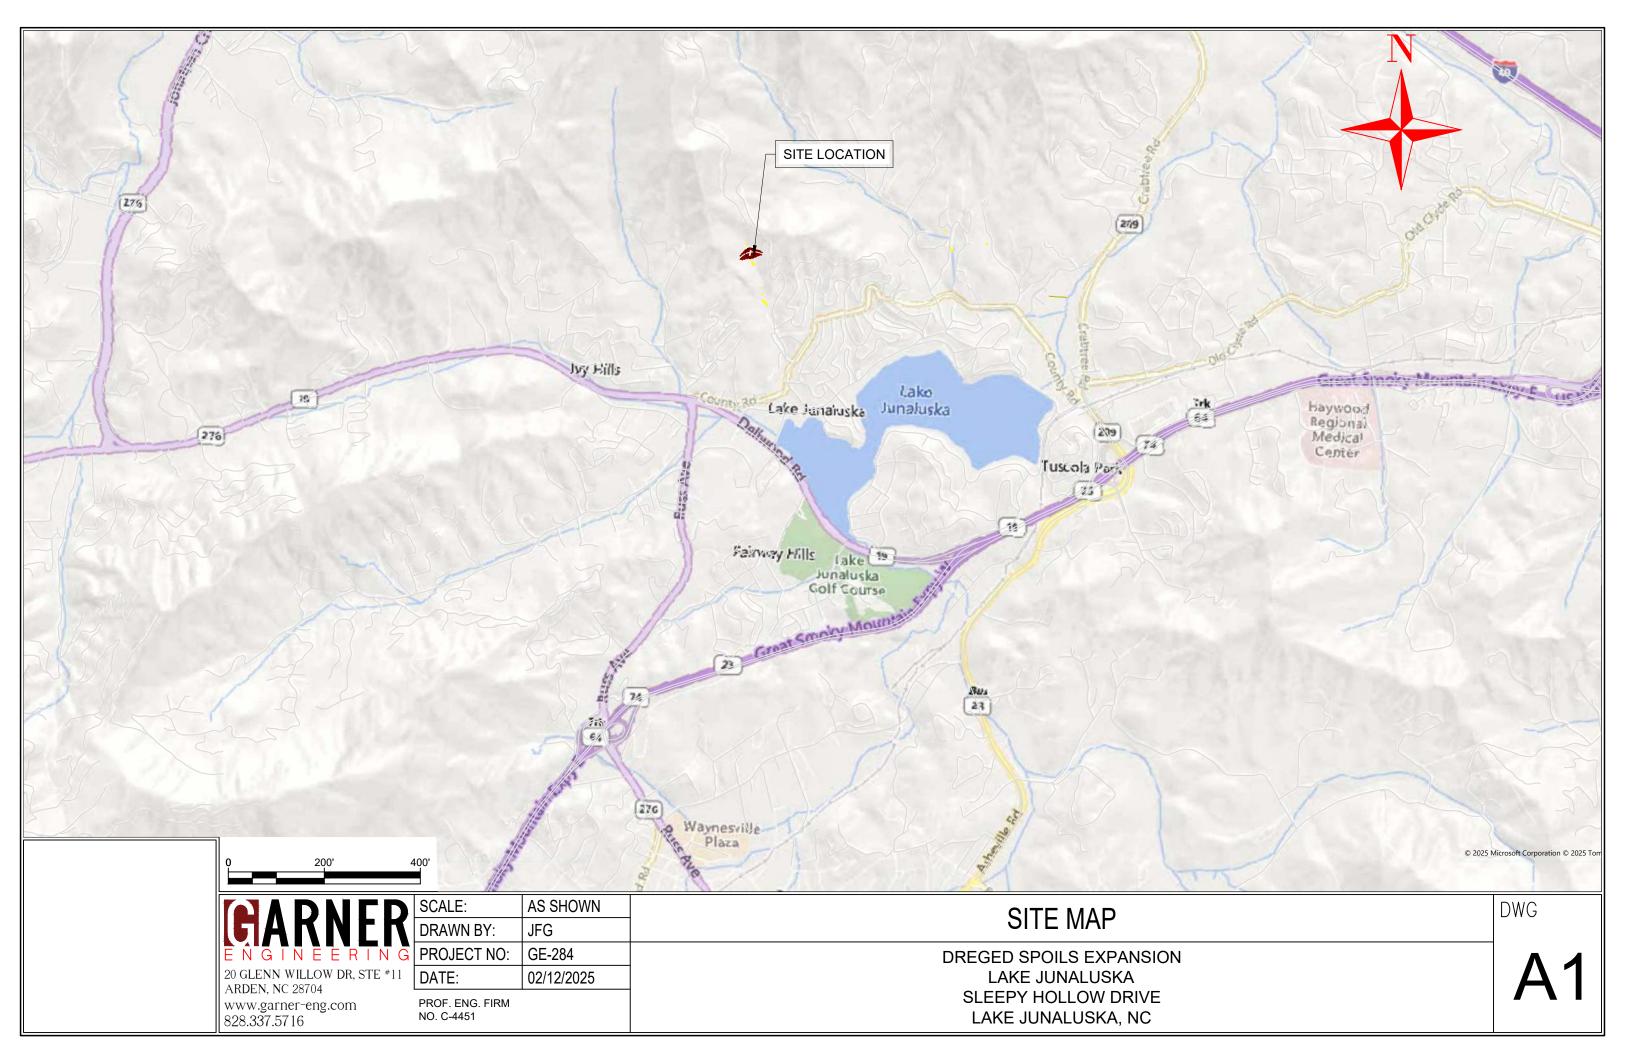

EMBANKMENT CREST EL. 2810 +/-

2760-

2780

CONSERVATION EASEMENT DELINEATION FROM HAYWOOD COUNTY SWCD

PROPOSED TEMPORARY ACCESS ROAD

WETLAND AND STREAM DELINEATION

PROPOSED PERMANENT ACCESS ROAD

2750

2820

SEDIMENT STORAGE AREA VOLUME=127,000 CU-YDS

| 0 200'                                         | 400'                          |            |                                           |
|------------------------------------------------|-------------------------------|------------|-------------------------------------------|
|                                                | SCALE:                        | AS SHOWN   | AREA PLAN                                 |
| FAKNEK                                         | DRAWN BY:                     | JFG        |                                           |
| ÊŃGINEERING                                    | PROJECT NO:                   | GE-284     | DREGED SPOILS EXPANSION                   |
| 20 GLENN WILLOW DR, STE #11<br>ARDEN, NC 28704 | DATE:                         | 02/12/2025 | LAKE JUNALUSKA                            |
| www.garner-eng.com<br>828.337.5716             | PROF. ENG. FIRM<br>NO. C-4451 |            | SLEEPY HOLLOW DRIVE<br>LAKE JUNALUSKA, NC |