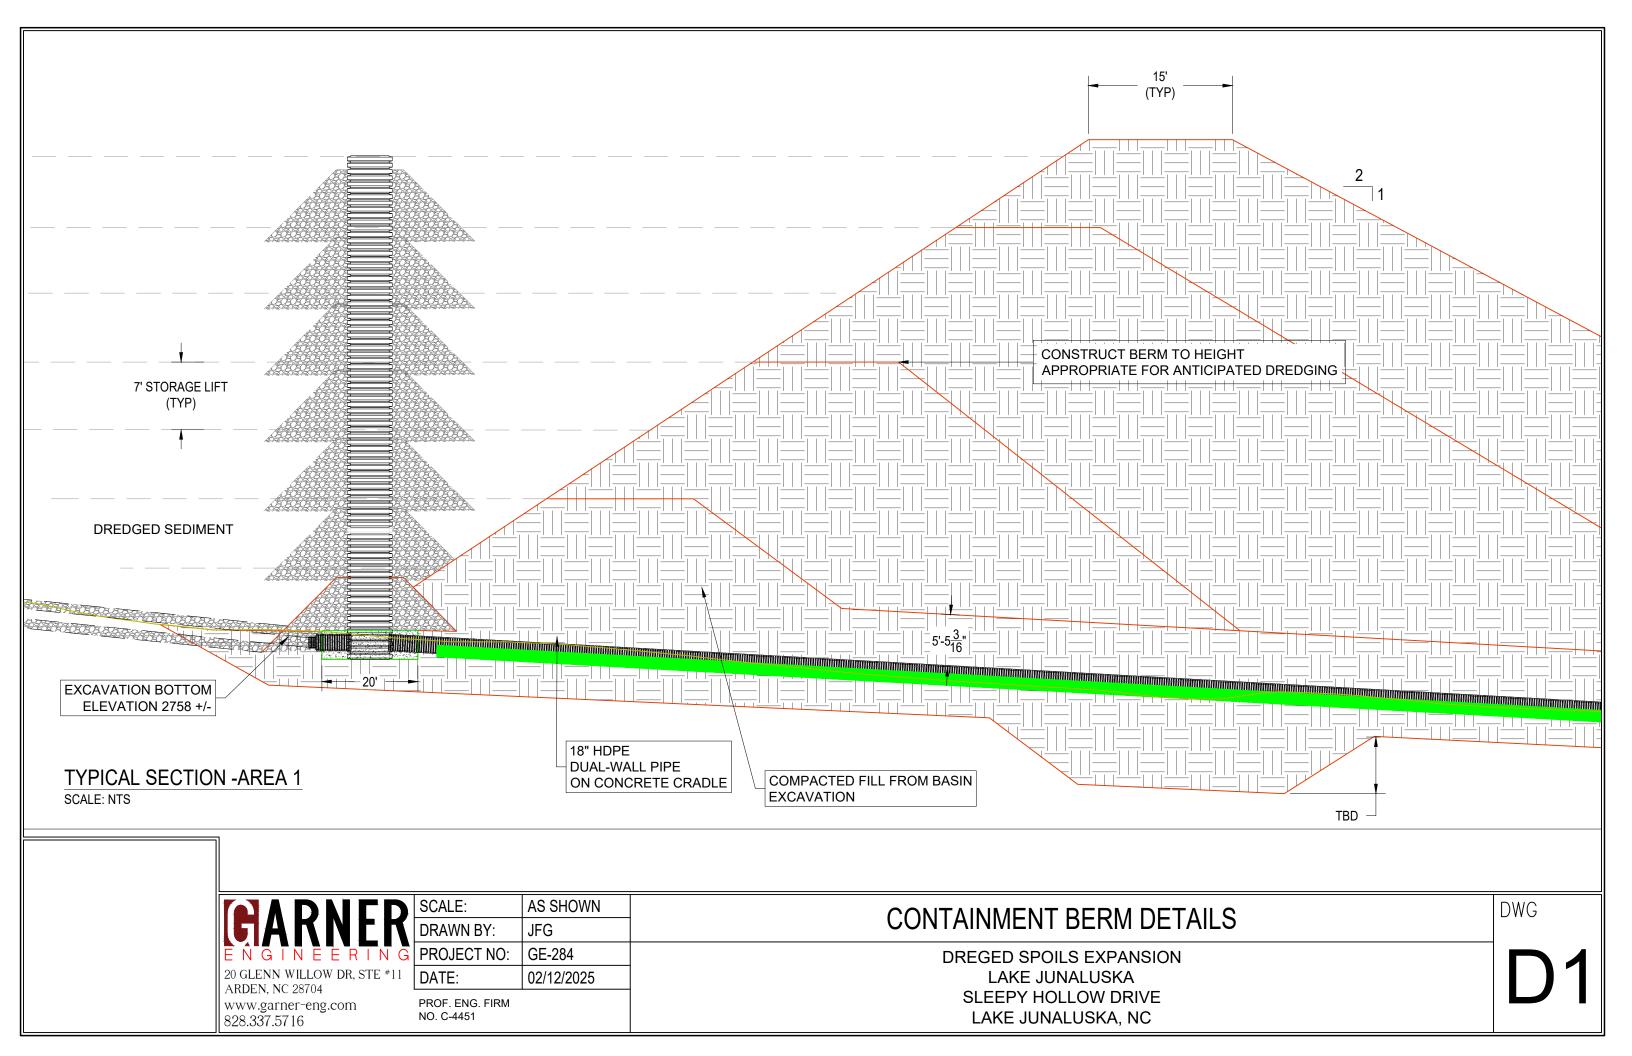

EMBANKMENT CREST EL. 2810 +/-

2760-

2780

CONSERVATION EASEMENT DELINEATION FROM HAYWOOD COUNTY SWCD

PROPOSED TEMPORARY ACCESS ROAD

WETLAND AND STREAM DELINEATION

PROPOSED PERMANENT ACCESS ROAD

2750

2820

SEDIMENT STORAGE AREA VOLUME=127,000 CU-YDS

| 0 200'                                         | 400'                          |            |                                           |
|------------------------------------------------|-------------------------------|------------|-------------------------------------------|
|                                                | SCALE:                        | AS SHOWN   | AREA PLAN                                 |
| FAKNEK                                         | DRAWN BY:                     | JFG        |                                           |
| ÊŃGINEERING                                    | PROJECT NO:                   | GE-284     | DREGED SPOILS EXPANSION                   |
| 20 GLENN WILLOW DR, STE #11<br>ARDEN, NC 28704 | DATE:                         | 02/12/2025 | LAKE JUNALUSKA                            |
| www.garner-eng.com<br>828.337.5716             | PROF. ENG. FIRM<br>NO. C-4451 |            | SLEEPY HOLLOW DRIVE<br>LAKE JUNALUSKA, NC |