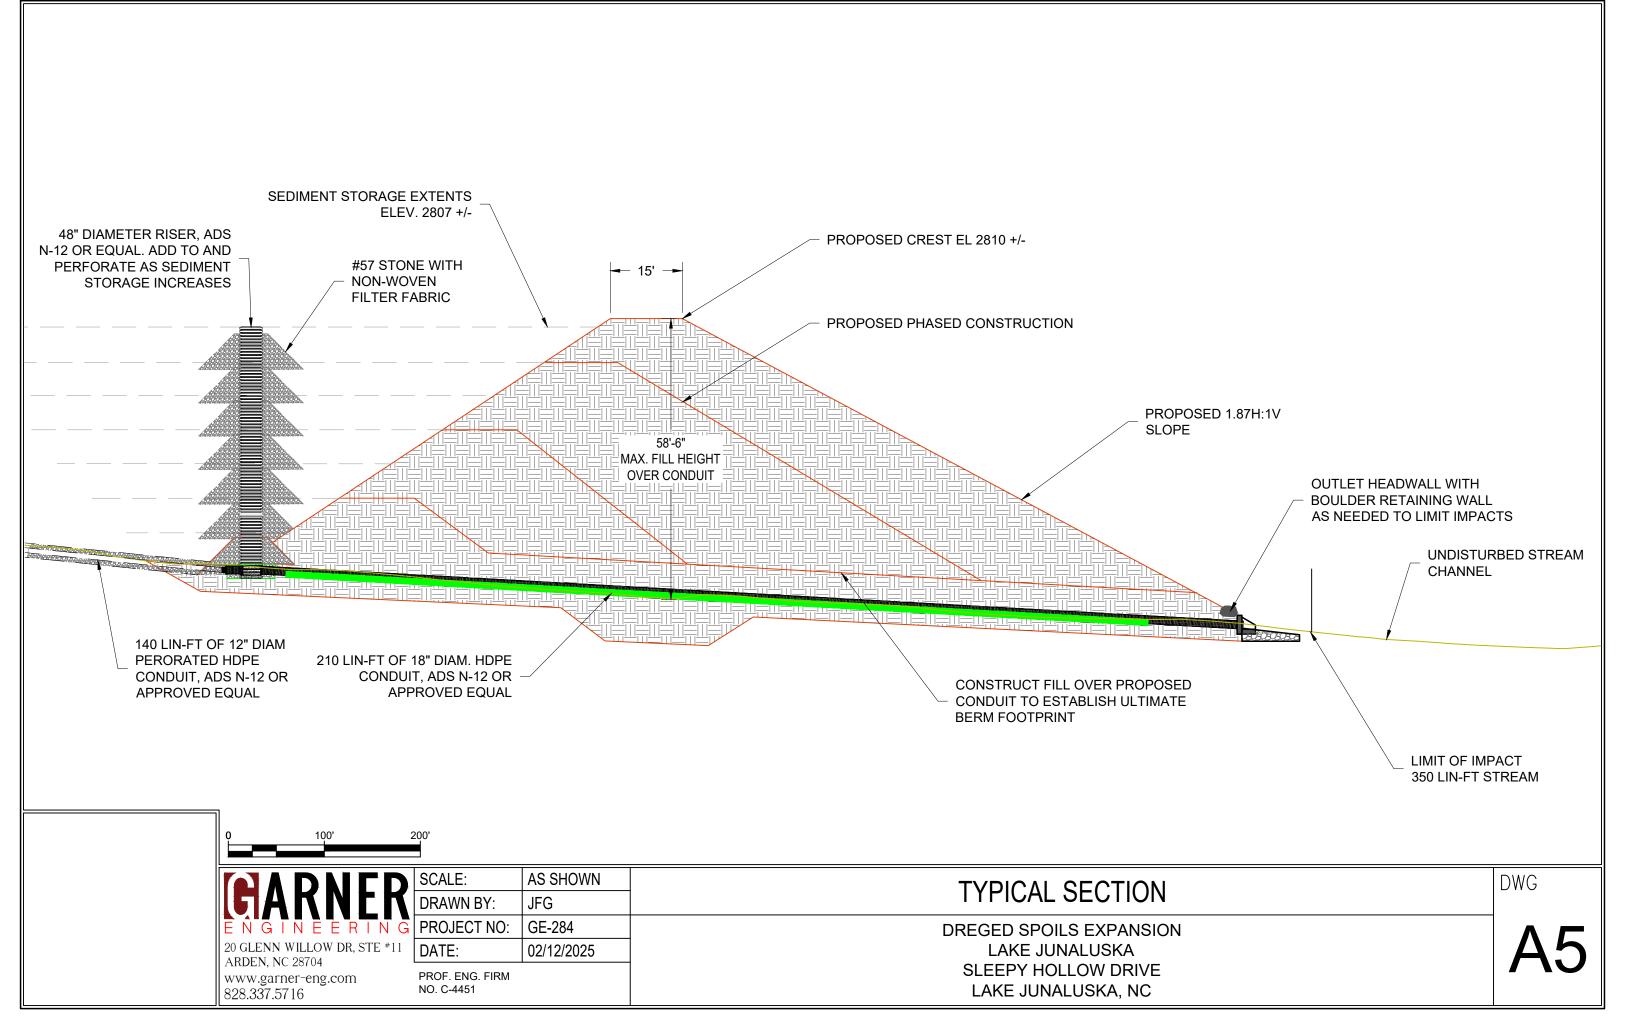

2820

SEDIMENT STORAGE AREA VOLUME=127,000 CU-YDS

| 0 200'                                         | 400'                          |            |                                           |
|------------------------------------------------|-------------------------------|------------|-------------------------------------------|
|                                                | SCALE:                        | AS SHOWN   | AREA PLAN                                 |
| FAKNEK                                         | DRAWN BY:                     | JFG        |                                           |
| ÊŃGINEERING                                    | PROJECT NO:                   | GE-284     | DREGED SPOILS EXPANSION                   |
| 20 GLENN WILLOW DR, STE #11<br>ARDEN, NC 28704 | DATE:                         | 02/12/2025 | LAKE JUNALUSKA                            |
| www.garner-eng.com<br>828.337.5716             | PROF. ENG. FIRM<br>NO. C-4451 |            | SLEEPY HOLLOW DRIVE<br>LAKE JUNALUSKA, NC |

| HALLAND WALL               | 6 HA                                         |                    |            | The state |          | AN ANA                                                       |                                |                                             |            |          | SIL       |        |
|----------------------------|----------------------------------------------|--------------------|------------|-----------|----------|--------------------------------------------------------------|--------------------------------|---------------------------------------------|------------|----------|-----------|--------|
| WETLAND AND STREAM IMPACTS |                                              |                    |            | TH M      |          |                                                              | BASIN STORAGE BY ELEVATION - A |                                             |            |          | ,         |        |
| TOTAL STREAMS ON-SITE      | 1466.3 LIN-F                                 | 0.144 AC           | MAL        | THE       |          |                                                              |                                |                                             |            | VOL (AC- | 1         |        |
| TOTAL WETLANDS ON-SITE     |                                              |                    |            |           | A A A A  |                                                              | ELEV                           | AREA (SQ-FT)                                | (ACRES)    | FT)      | CUM, (AC- |        |
| 14                         |                                              |                    | The second | MUM       | MAL      |                                                              | 2760<br>2770                   | 1708<br>18084                               | 0.0<br>0.4 | 0<br>2   | 0         |        |
| PROPOSED PERM. STREAM      | IIMPACTS 350 LIN-F                           | 0.0234 AC          |            | MICH      | Althouse |                                                              | 2770                           | 41730                                       | 1.0        | 2        | 9         |        |
| PROPOSED WETLAND IMP#      | ACTS 0.009 AC                                |                    |            |           |          |                                                              | 2790                           | 79168                                       | 1.8        | 14       | 23        |        |
| 1                          |                                              |                    |            |           | AMAN     |                                                              | 2800                           | 121390                                      | 2.8        | 23       | 46        |        |
| TOTAL STREAMS AVOIDED      |                                              | 0.120 AC           |            |           |          |                                                              | 2810                           | 167237                                      | 3.8        | 33       | 79        |        |
| TOTAL WETLANDS AVOIDE      | D ON-SITE 0.142 AC                           |                    |            |           |          |                                                              |                                |                                             |            |          | 127720    | CU-YDS |
|                            |                                              | STORAGE<br>STERNTS |            |           |          | AND IMPACT<br>DSED PERMANENT STRE<br>5.0 LIN-FT, (0.0234 AC) | PROI                           | POSED EMBANKA<br>ERLINE<br>ANKMENT FILL = O |            |          |           |        |
|                            | <b>HARNE</b>                                 | SCALE:             | AS SHOWN   |           |          | SITE PL                                                      |                                |                                             |            |          |           | DWG    |
|                            |                                              |                    | JFG        |           |          |                                                              |                                |                                             |            |          |           | _      |
|                            |                                              | G PROJECT NO:      | GE-284     |           |          | DREGED SPOILS E                                              |                                | N                                           |            |          |           | ΛΩ     |
|                            | 20 GLENN WILLOW DR, STE #<br>ARDEN, NC 28704 | 1 DATE:            | 02/12/2025 |           |          | LAKE JUNAL                                                   |                                |                                             |            |          |           | A3     |
|                            |                                              | PROF. ENG. FIRM    |            |           |          | SLEEPY HOLLO                                                 |                                |                                             |            |          |           |        |
|                            | www.garner-eng.com<br>828.337.5716           | NO. C-4451         |            |           |          | LAKE JUNALUS                                                 | SKA, NC                        |                                             |            |          |           |        |