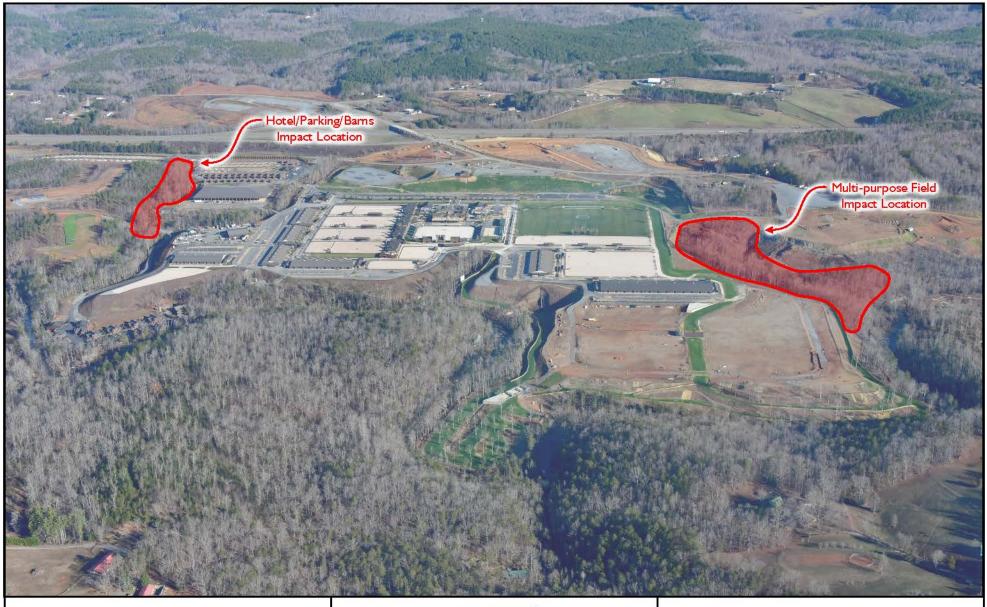

Bridge & Re-instated UC4 30 LF (temp)

2,000 1,000 4,000 Figure 6

N

Feet

**Tryon International Equestrian Center** Impact Overview Map