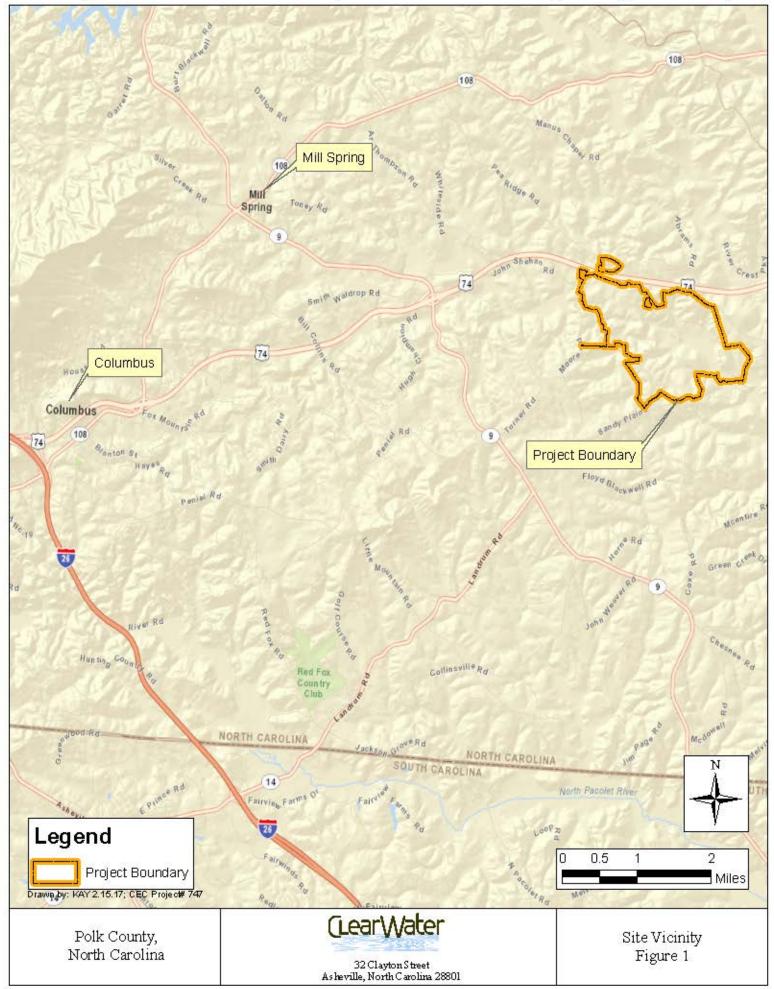

## Tryon International Equestrian Center (+/- 1,405 AC)



## Tryon International Equestrian Center (+/- 1,405 AC)



**Tryon International Equestrian Center** 



## Tryon International Equestrian Center



Polk County North Carolina



32 Clayton Street Asheville, North Carolina 28801 Figure 5 Tryon International Equestrian Center Existing Conditions Aerial Map

## Tryon International Equestrian Center (+/- 1,405 AC)



| PROJECT DATA                                         |                        |
|------------------------------------------------------|------------------------|
| TOTAL PROJECT AREA                                   | +/- 1,405 AC           |
| JURISDICTIONAL WATERS OF THE US                      |                        |
| Streams                                              | 66,585 LF              |
| Wetlands