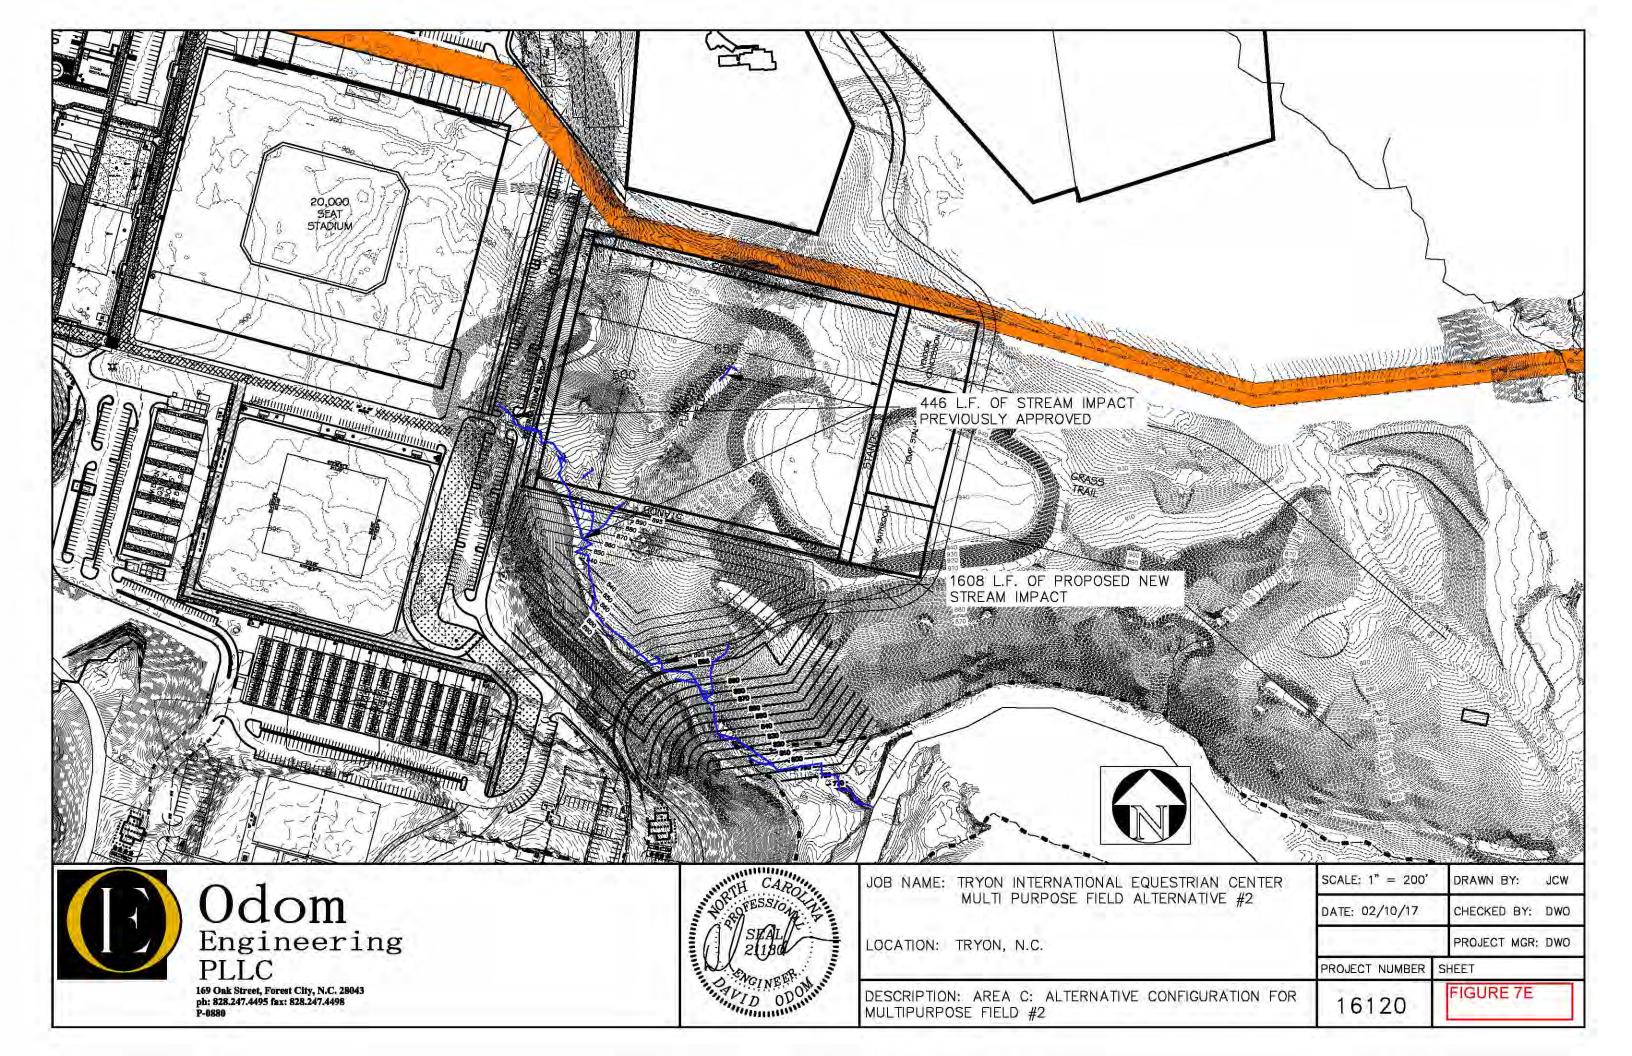

## Tryon International Equestrian Center (+/- 1,405 AC)

| PROJECT DATA                                         |                        |
|------------------------------------------------------|------------------------|
| TOTAL PROJECT AREA                                   | +/- 1,405 AC           |
| JURISDICTIONAL WATERS OF THE US                      |                        |
| Streams                                              | 66,585 LF              |
| Wetlands                                             | 21.40 AC               |
| Open Waters                                          | 4.04 AC                |
| JURISDICTIONAL IMPACTS                               |                        |
| Streams                                              | 404 LF                 |
| Previously Permitted Impacts<br>New Proposed Impacts | 3,929 LF               |
| Total Impacts                                        | 4,334 LF               |
|                                                      |                        |
| Wetlands                                             | 0.09 AC                |
| Open Waters                                          | 0.0 AC                 |
| AVOIDANCE / MINIMIZATION                             |                        |
| Streams                                              | 62,251 LF              |
| Wetlands                                             | 21.31 AC               |
| Open Waters                                          | 4.04 AC                |
| MITIGATION                                           |                        |
| Streams                                              |                        |
| Mitigation Required                                  | 3,929 LF               |
| for Current Impacts                                  | 5,525 121              |
| Mitigation Required                                  | 115 LF                 |
| for Previous Impacts                                 |                        |
| Total Mitigation Required                            | 4,044 LF               |
|                                                      | 51///// <i>CEP9121</i> |
|                                                      |                        |