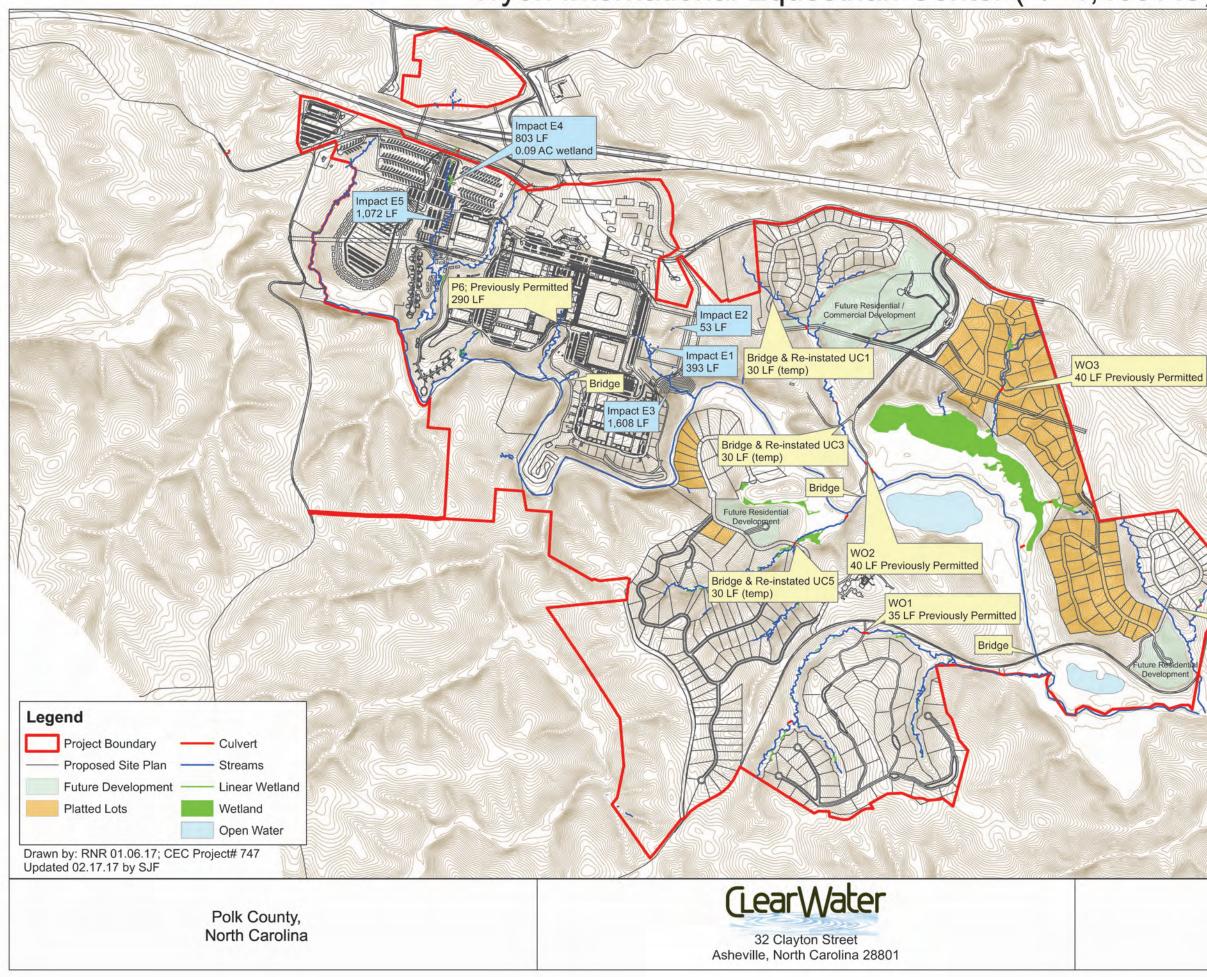

## Tryon International Equestrian Center (+/- 1,405 AC)

| PROJECT DATA                                         |                        |
|------------------------------------------------------|------------------------|
| TOTAL PROJECT AREA                                   | +/- 1,405 AC           |
| JURISDICTIONAL WATERS OF THE US                      |                        |
| Streams                                              | 66,585 LF              |
| Wetlands                                             | 21.40 AC               |
| Open Waters                                          | 4.04 AC                |
| JURISDICTIONAL IMPACTS                               |                        |
| Streams                                              | 404 LF                 |
| Previously Permitted Impacts<br>New Proposed Impacts | 3,929 LF               |
| Total Impacts                                        | 4,334 LF               |
|                                                      |                        |
| Wetlands                                             | 0.09 AC                |
| Open Waters                                          | 0.0 AC                 |
| AVOIDANCE / MINIMIZATION                             |                        |
| Streams                                              | 62,251 LF              |
| Wetlands                                             | 21.31 AC               |
| Open Waters                                          | 4.04 AC                |
| MITIGATION                                           |                        |
| Streams                                              |                        |
| Mitigation Required                                  | 3,929 LF               |
| for Current Impacts                                  | 5,525 121              |
| Mitigation Required                                  | 115 LF                 |
| for Previous Impacts                                 |                        |
| Total Mitigation Required                            | 4,044 LF               |
|                                                      | 51///// <i>CEP9121</i> |
|                                                      |                        |

Bridge & Re-instated UC4 30 LF (temp)

2,000 1,000 4,000 Figure 6

N

Feet

**Tryon International Equestrian Center** Impact Overview Map