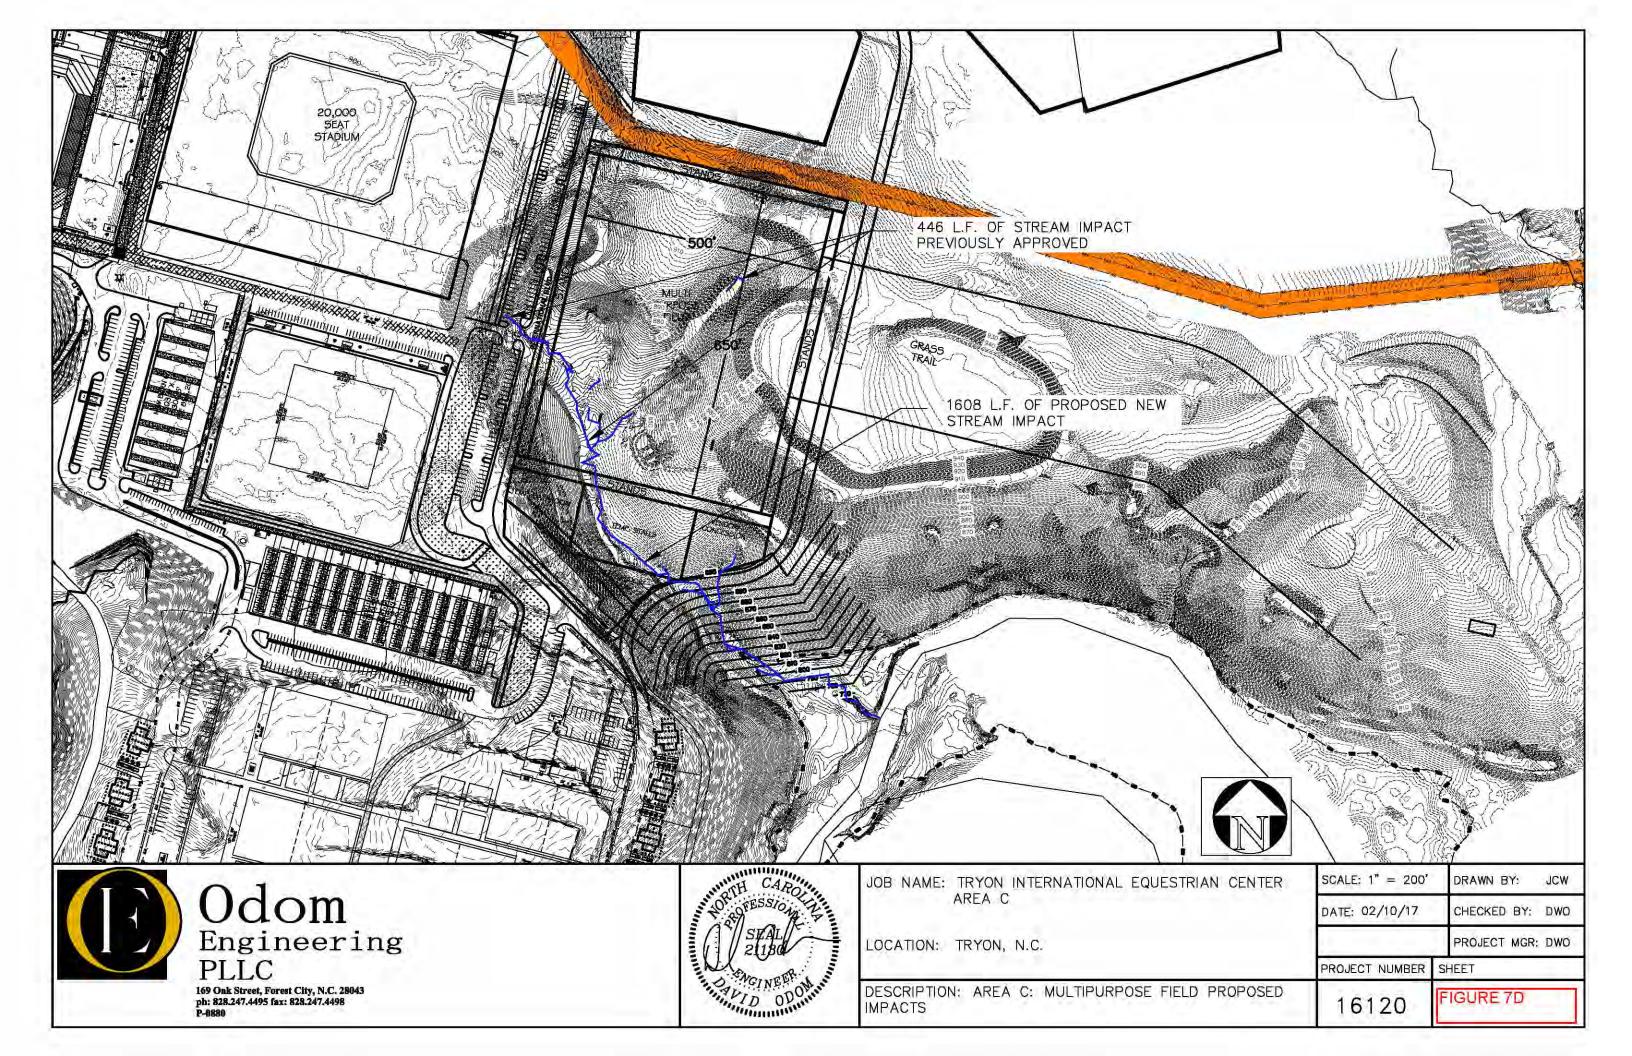

## Tryon International Equestrian Center (+/- 1,405 AC)

| PROJECT DATA                                         |                        |
|------------------------------------------------------|------------------------|
| TOTAL PROJECT AREA                                   | +/- 1,405 AC           |
| JURISDICTIONAL WATERS OF THE US                      |                        |
| Streams                                              | 66,585 LF              |
| Wetlands                                             | 21.40 AC               |
| Open Waters                                          | 4.04 AC                |
| JURISDICTIONAL IMPACTS                               |                        |
| Streams                                              | 404 LF                 |
| Previously Permitted Impacts<br>New Proposed Impacts | 3,929 LF               |
| Total Impacts                                        | 4,334 LF               |
|                                                      |                        |
| Wetlands                                             | 0.09 AC                |
| Open Waters                                          | 0.0 AC                 |
| AVOIDANCE / MINIMIZATION                             |                        |
| Streams                                              | 62,251 LF              |
| Wetlands                                             | 21.31 AC               |
| Open Waters                                          | 4.04 AC                |
| MITIGATION                                           |                        |
| Streams                                              |                        |
| Mitigation Required                                  | 3,929 LF               |
| for Current Impacts                                  | 5,525 121              |
| Mitigation Required                                  | 115 LF                 |
| for Previous Impacts                                 |                        |
| Total Mitigation Required                            | 4,044 LF               |
|                                                      | 51///// <i>CEP9121</i> |
|                                                      |                        |