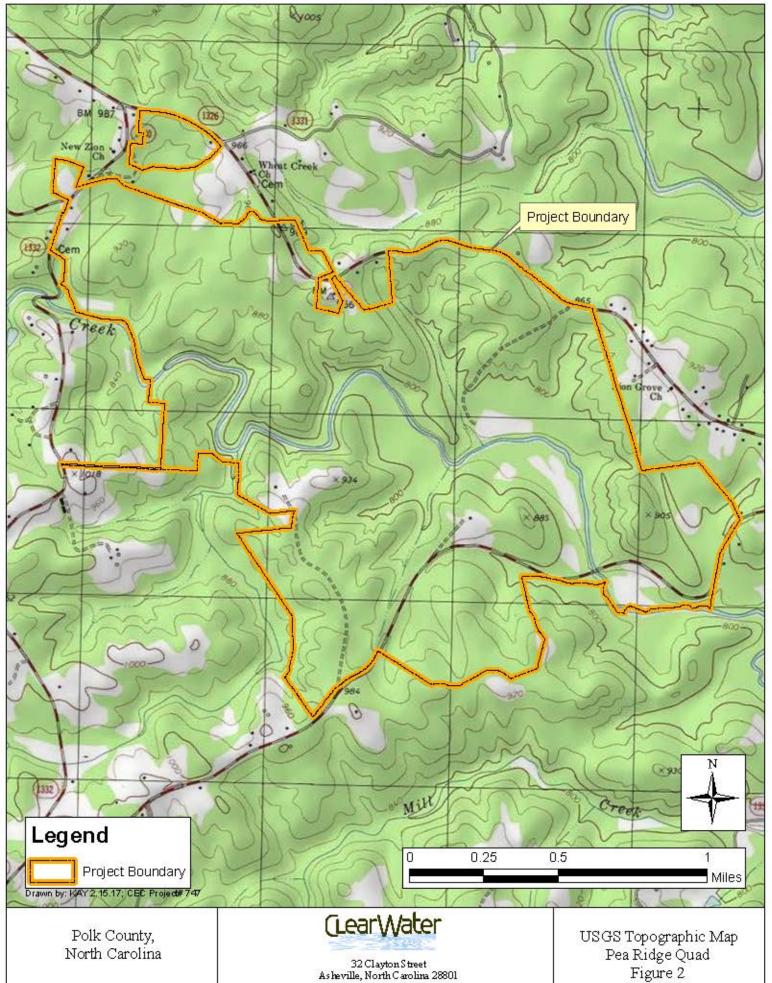

## Tryon International Equestrian Center (+/- 1,405 AC)



## Tryon International Equestrian Center (+/- 1,405 AC)



**Tryon International Equestrian Center** 



## Tryon International Equestrian Center



Polk County North Carolina



32 Clayton Street Asheville, North Carolina 28801 Figure 5 Tryon International Equestrian Center Existing Conditions Aerial Map

## Tryon International Equestrian Center (+/- 1,405 AC)



| PROJECT DATA                                         |                        |
|------------------------------------------------------|------------------------|
| TOTAL PROJECT AREA                                   | +/- 1,405 AC           |
| JURISDICTIONAL WATERS OF THE US                      |                        |
| Streams                                              | 66,585 LF              |
| Wetlands                                             | 21.40 AC