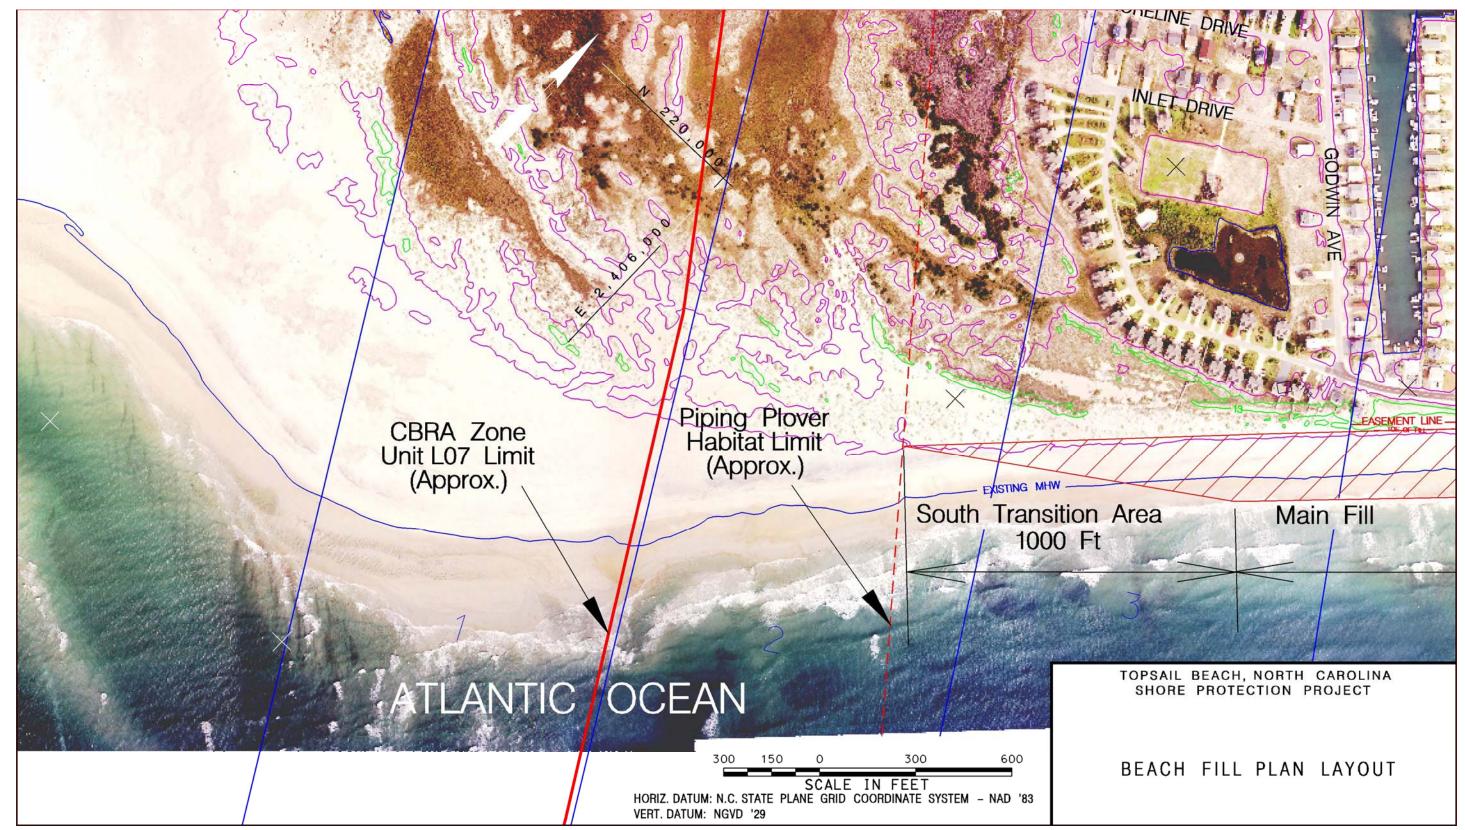

## **Project Maps**

| Page A-2  | Figure A-1         | <b>Environmental Planning Considerations</b> |
|-----------|--------------------|----------------------------------------------|
| Page A-3  | Figure A-2         | Wetlands                                     |
| Page A-4  | Figure A-3         | Primary Nursery Areas                        |
| Page A-5  | Figure A-4         | Shellfishing Closures                        |
| Page A-6  | Figure A-5         | Water Quality Classification                 |
| Page A-7  | Figure A-6         | Borrow Areas                                 |
| Page A-8  | Figure A-7         | Selected Plan                                |
| Page A-9  | Figure A-8, 1 of 7 | Plan Details, Reaches 1-3                    |
| Page A-10 | Figure A-8, 2 of 7 | Plan Details, Reaches 4-7                    |
| Page A-11 | Figure A-8, 3 of 7 | Plan Details, Reaches 8-11                   |
| Page A-12 | Figure A-8, 4 of 7 | Plan Details, Reaches 12-16                  |
| Page A-13 | Figure A-8, 5 of 7 | Plan Details, Reaches 17-20                  |
| Page A-14 | Figure A-8, 6 of 7 | Plan Details, Reaches 21-24                  |
| Page A-15 | Figure A-8, 7 of 7 | Plan Details, Reaches 25-28                  |

Figure A-1

Figure A-2, Wetlands

Figure A-3, Primary Nursery Areas

Figure A-4, Shellfishing Closures

Figure A-5, Water Quality Classification

Figure A-7 Selected Plan, Overview

Figure A-8, 1 of 7, Plan Details, Reaches 1-3