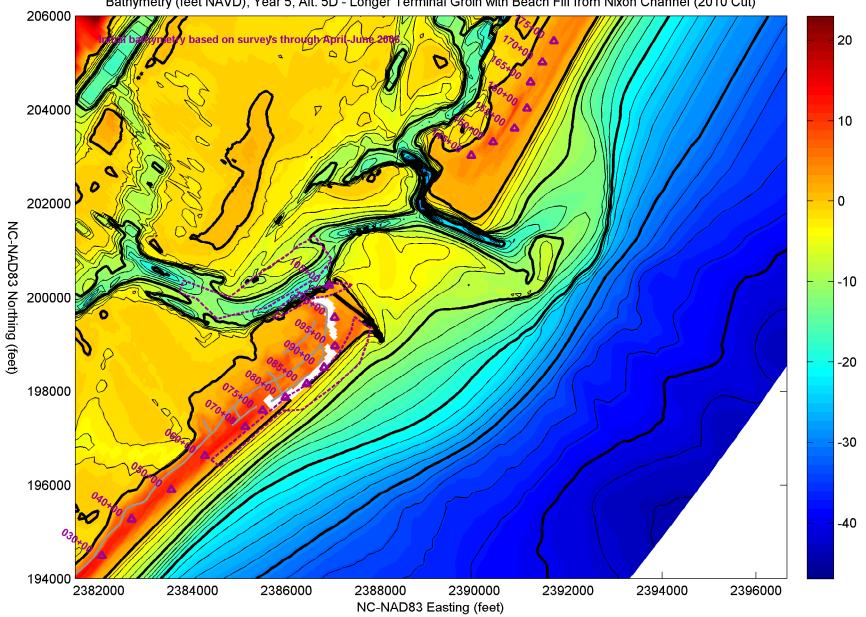

Bathymetry (feet NAVD), Year 5, Alt. 5D - Longer Terminal Groin with Beach Fill from Nixon Channel (2010 Cut)

Bathymetry (feet NAVD), Year 6, Alt. 5D - Longer Terminal Groin with Beach Fill from Nixon Channel (2010 Cut)