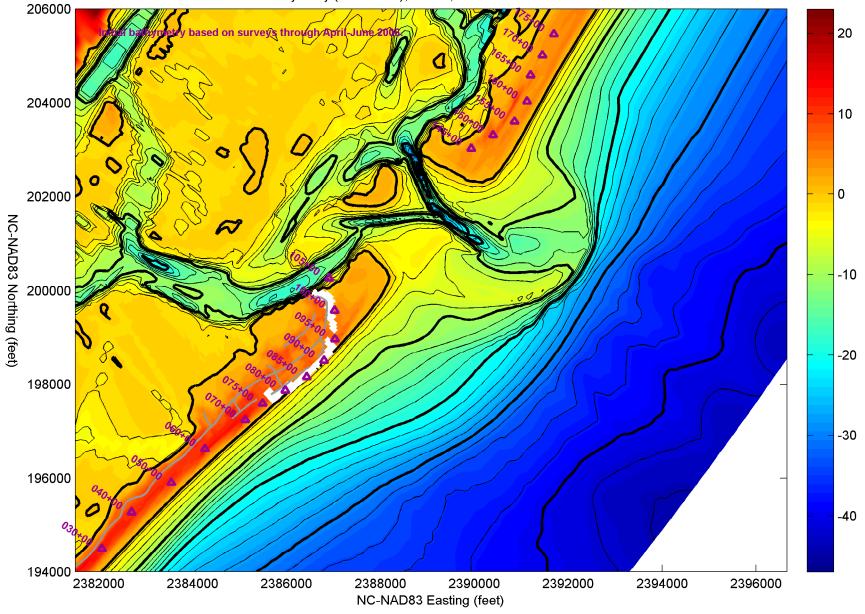

# Part 1 – Model Results Given April-June 2006 Eroded Conditions

Bathymetry (feet NAVD), Year 0, Alt. 2 - Abandon/Retreat

Bathymetry (feet NAVD), Year 1, Alt. 2 - Abandon/Retreat

Bathymetry (feet NAVD), Year 2, Alt. 2 - Abandon/Retreat