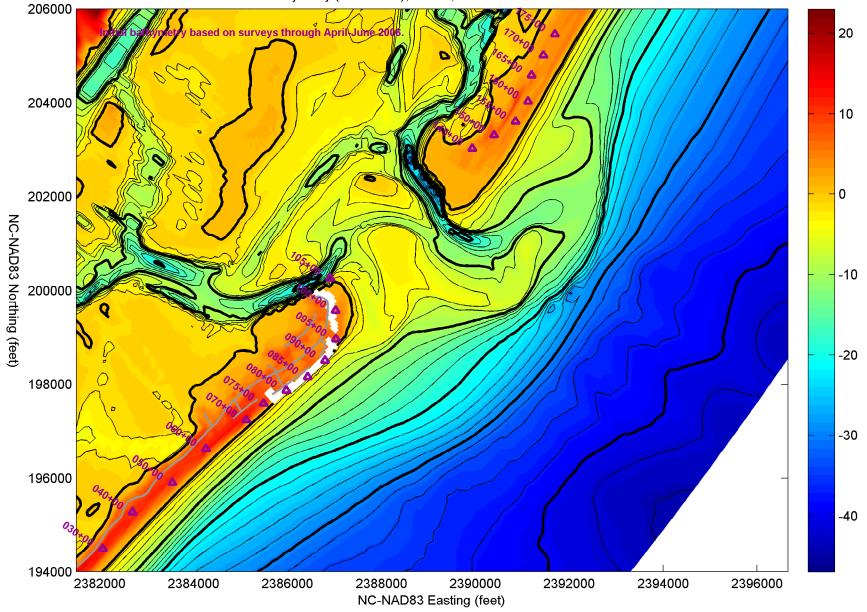

# Part 1 – Model Results Given April-June 2006 Eroded Conditions

Bathymetry (feet NAVD), Year 0, Alt. 2 - Abandon/Retreat

Bathymetry (feet NAVD), Year 1, Alt. 2 - Abandon/Retreat

Bathymetry (feet NAVD), Year 2, Alt. 2 - Abandon/Retreat