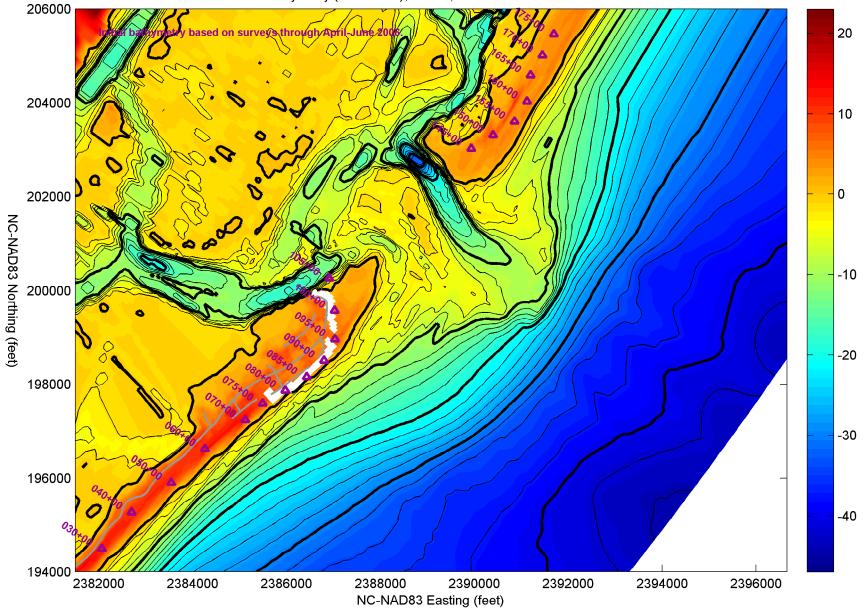

# Part 1 – Model Results Given April-June 2006 Eroded Conditions

Bathymetry (feet NAVD), Year 0, Alt. 2 - Abandon/Retreat

Bathymetry (feet NAVD), Year 1, Alt. 2 - Abandon/Retreat

Bathymetry (feet NAVD), Year 2, Alt. 2 - Abandon/Retreat