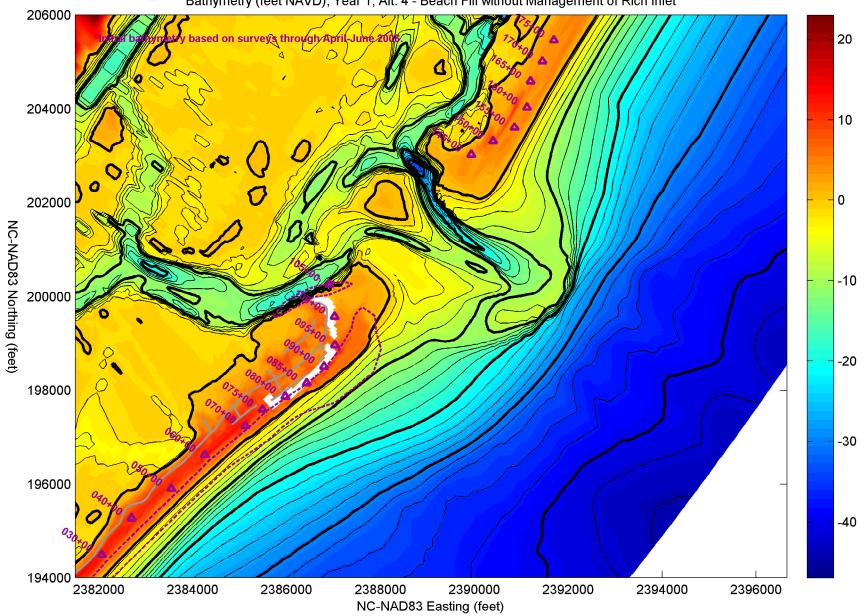

Bathymetry (feet NAVD), Year 0, Alt. 4 - Beach Fill without Management of Rich Inlet

Bathymetry (feet NAVD), Year 2, Alt. 4 - Beach Fill without Management of Rich Inlet

Bathymetry (feet NAVD), Year 3, Alt. 4 - Beach Fill without Management of Rich Inlet