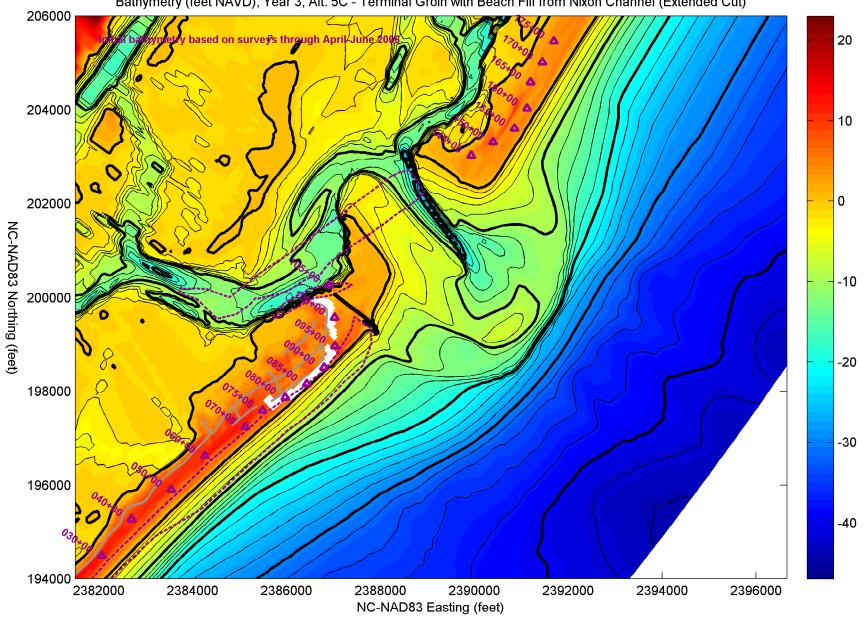

Bathymetry (feet NAVD), Year 2, Alt. 5C - Terminal Groin with Beach Fill from Nixon Channel (Extended Cut)

Bathymetry (feet NAVD), Year 3, Alt. 5C - Terminal Groin with Beach Fill from Nixon Channel (Extended Cut)