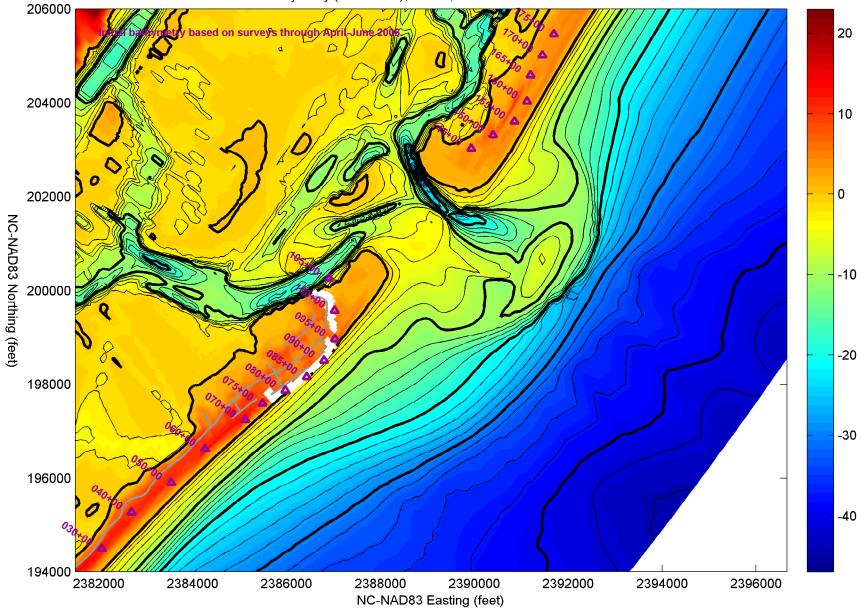

Bathymetry (feet NAVD), Year 3, Alt. 2 - Abandon/Retreat

Bathymetry (feet NAVD), Year 4, Alt. 2 - Abandon/Retreat

Bathymetry (feet NAVD), Year 5, Alt. 2 - Abandon/Retreat

Bathymetry (feet NAVD), Year 6, Alt. 2 - Abandon/Retreat