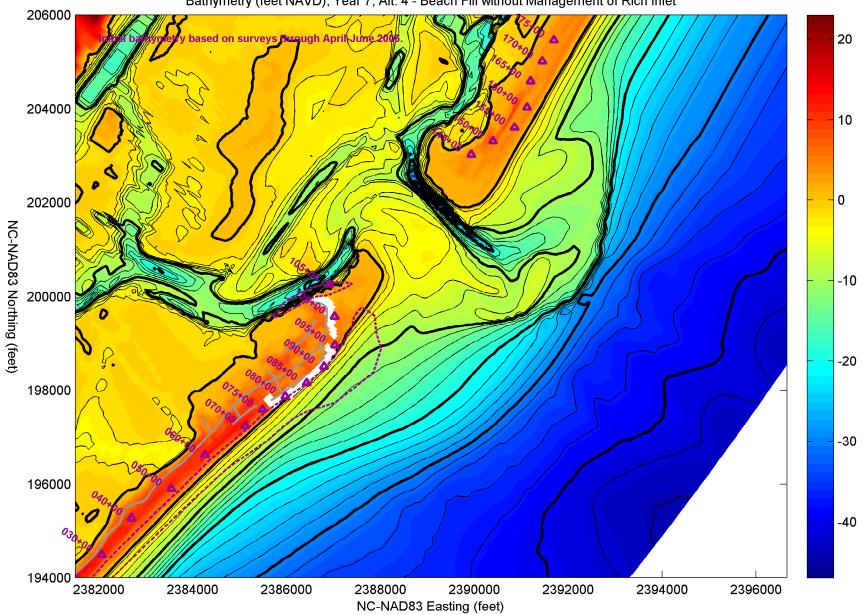

Bathymetry (feet NAVD), Year 4, Alt. 4 - Beach Fill without Management of Rich Inlet

Bathymetry (feet NAVD), Year 6, Alt. 4 - Beach Fill without Management of Rich Inlet

Bathymetry (feet NAVD), Year 7, Alt. 4 - Beach Fill without Management of Rich Inlet