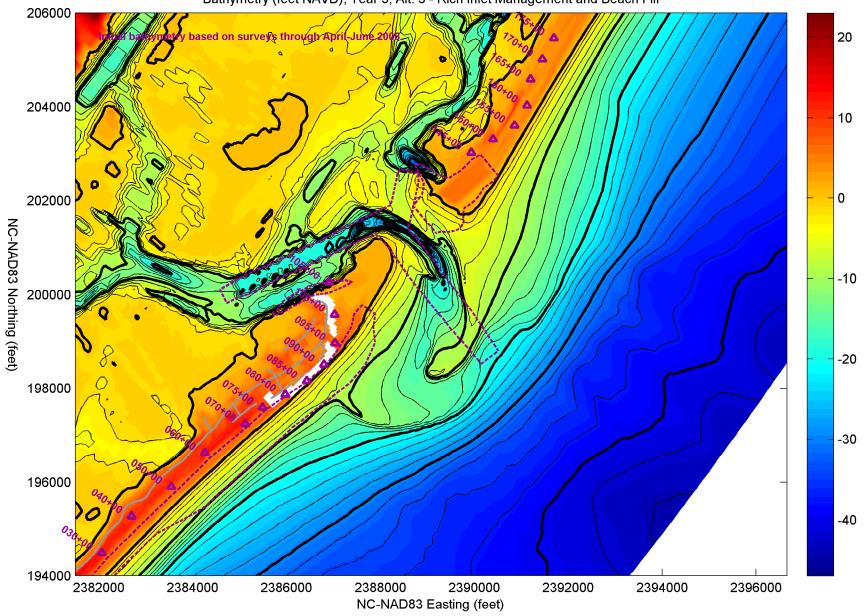

Bathymetry (feet NAVD), Year 5, Alt. 3 - Rich Inlet Management and Beach Fill

Bathymetry (feet NAVD), Year 6, Alt. 3 - Rich Inlet Management and Beach Fill

Bathymetry (feet NAVD), Year 7, Alt. 3 - Rich Inlet Management and Beach Fill