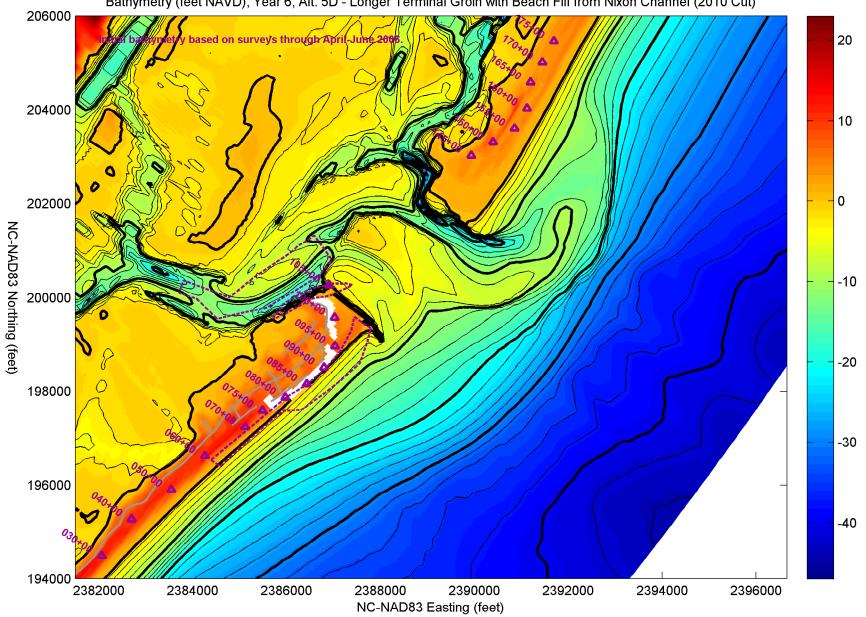

Bathymetry (feet NAVD), Year 5, Alt. 5D - Longer Terminal Groin with Beach Fill from Nixon Channel (2010 Cut)

Bathymetry (feet NAVD), Year 6, Alt. 5D - Longer Terminal Groin with Beach Fill from Nixon Channel (2010 Cut)