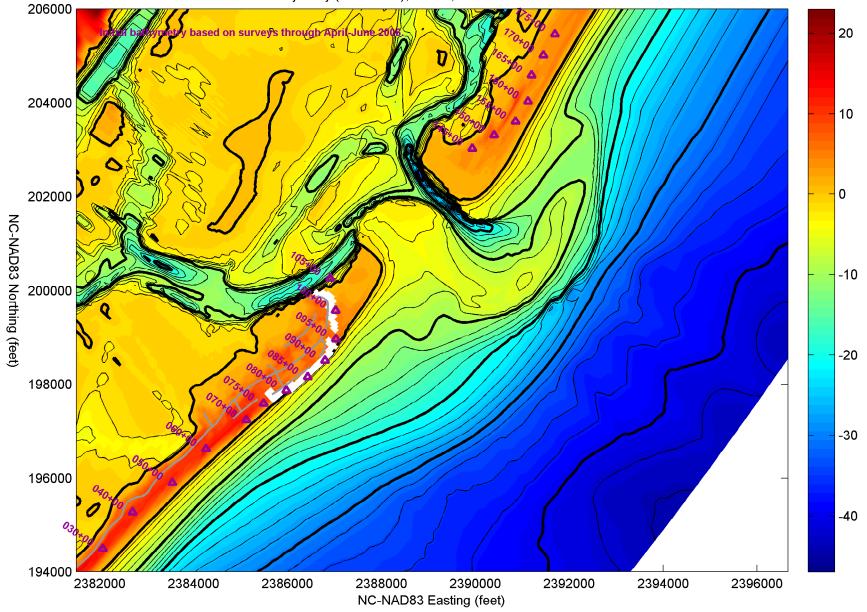

Bathymetry (feet NAVD), Year 3, Alt. 2 - Abandon/Retreat

Bathymetry (feet NAVD), Year 4, Alt. 2 - Abandon/Retreat

Bathymetry (feet NAVD), Year 5, Alt. 2 - Abandon/Retreat

Bathymetry (feet NAVD), Year 6, Alt. 2 - Abandon/Retreat