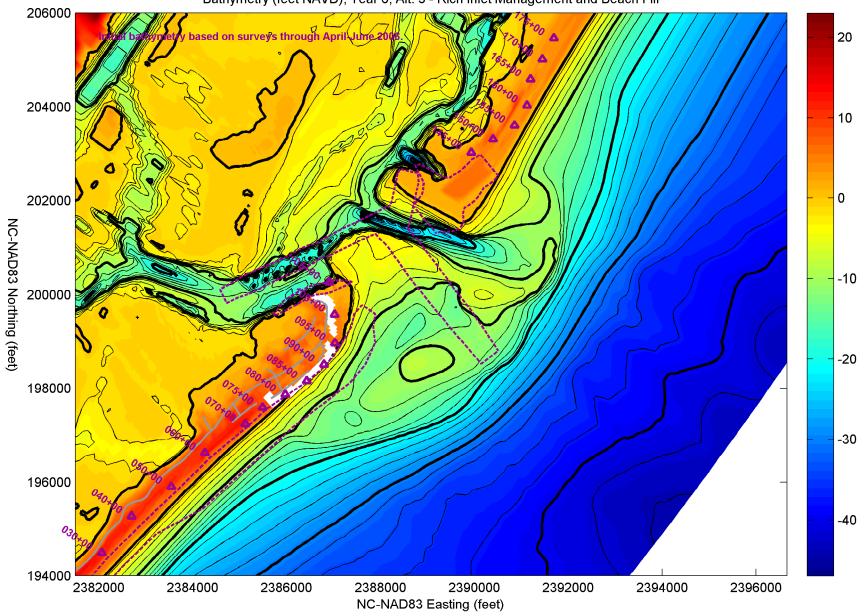

### Bathymetry (feet NAVD), Year 7, Alt. 2 - Abandon/Retreat

Bathymetry (feet NAVD), Year 0, Alt. 3 - Rich Inlet Management and Beach Fill

Bathymetry (feet NAVD), Year 1, Alt. 3 - Rich Inlet Management and Beach Fill