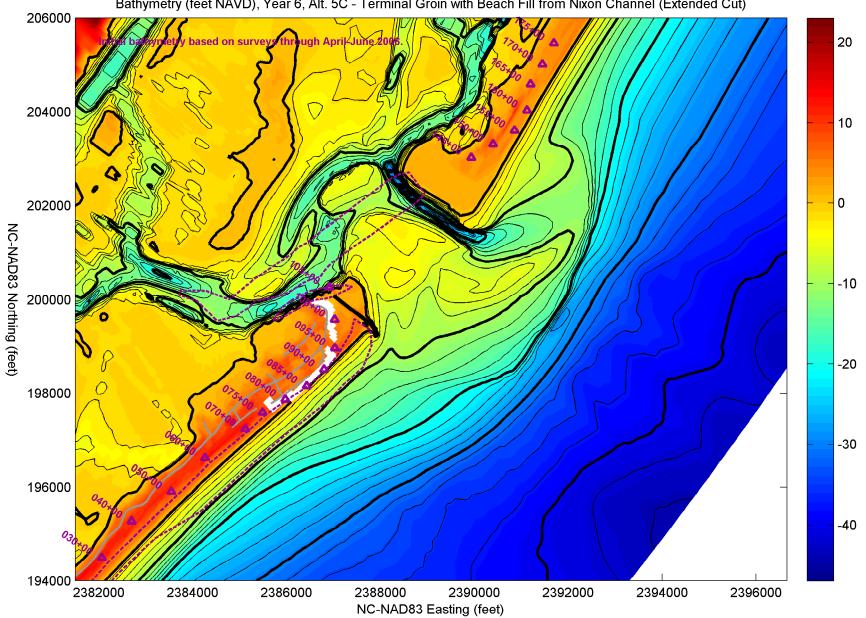

Bathymetry (feet NAVD), Year 6, Alt. 5C - Terminal Groin with Beach Fill from Nixon Channel (Extended Cut)

Bathymetry (feet NAVD), Year 0, Alt. 5D - Longer Terminal Groin with Beach Fill from Nixon Channel (2010 Cut)