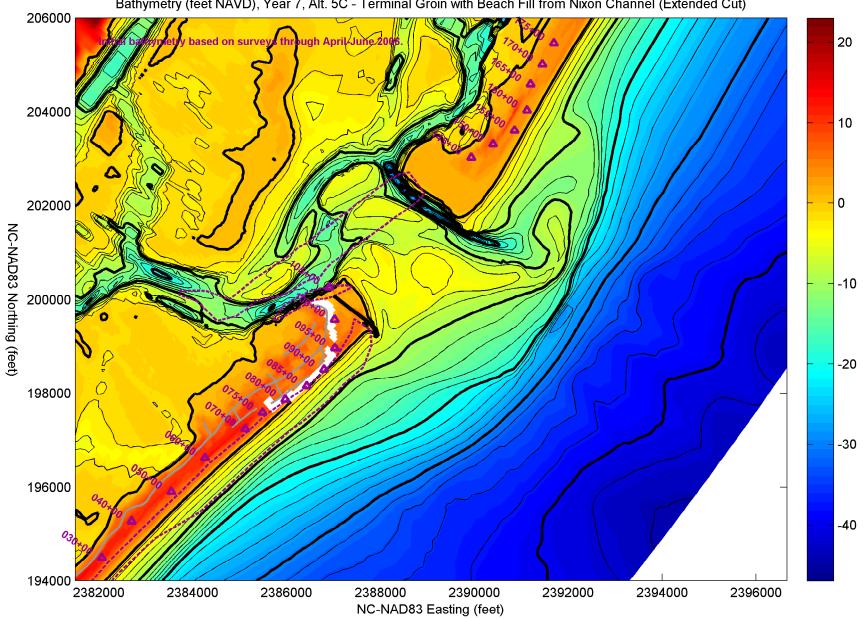

Bathymetry (feet NAVD), Year 6, Alt. 5C - Terminal Groin with Beach Fill from Nixon Channel (Extended Cut)

Bathymetry (feet NAVD), Year 0, Alt. 5D - Longer Terminal Groin with Beach Fill from Nixon Channel (2010 Cut)