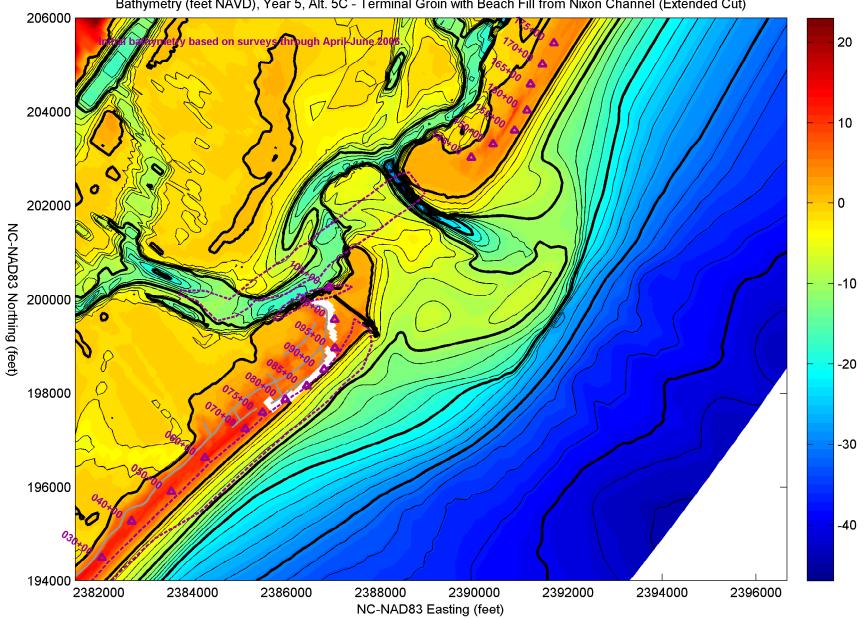

Bathymetry (feet NAVD), Year 4, Alt. 5C - Terminal Groin with Beach Fill from Nixon Channel (Extended Cut)

Bathymetry (feet NAVD), Year 5, Alt. 5C - Terminal Groin with Beach Fill from Nixon Channel (Extended Cut)