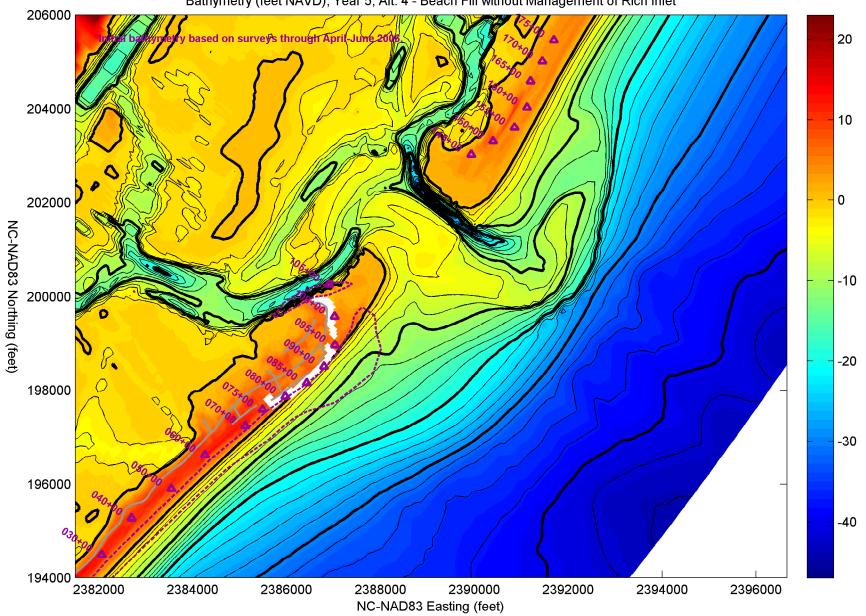

Bathymetry (feet NAVD), Year 4, Alt. 4 - Beach Fill without Management of Rich Inlet

Bathymetry (feet NAVD), Year 6, Alt. 4 - Beach Fill without Management of Rich Inlet

Bathymetry (feet NAVD), Year 7, Alt. 4 - Beach Fill without Management of Rich Inlet