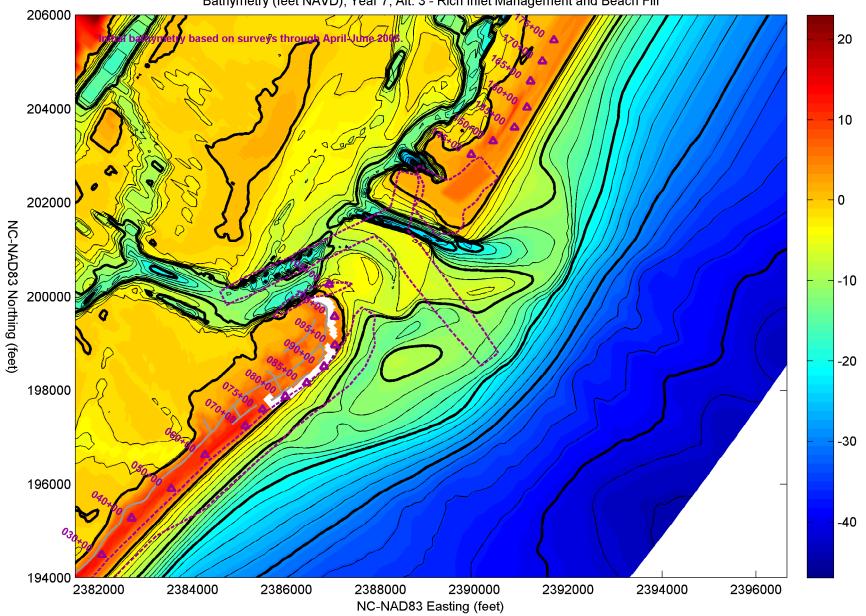

Bathymetry (feet NAVD), Year 5, Alt. 3 - Rich Inlet Management and Beach Fill

Bathymetry (feet NAVD), Year 6, Alt. 3 - Rich Inlet Management and Beach Fill

Bathymetry (feet NAVD), Year 7, Alt. 3 - Rich Inlet Management and Beach Fill