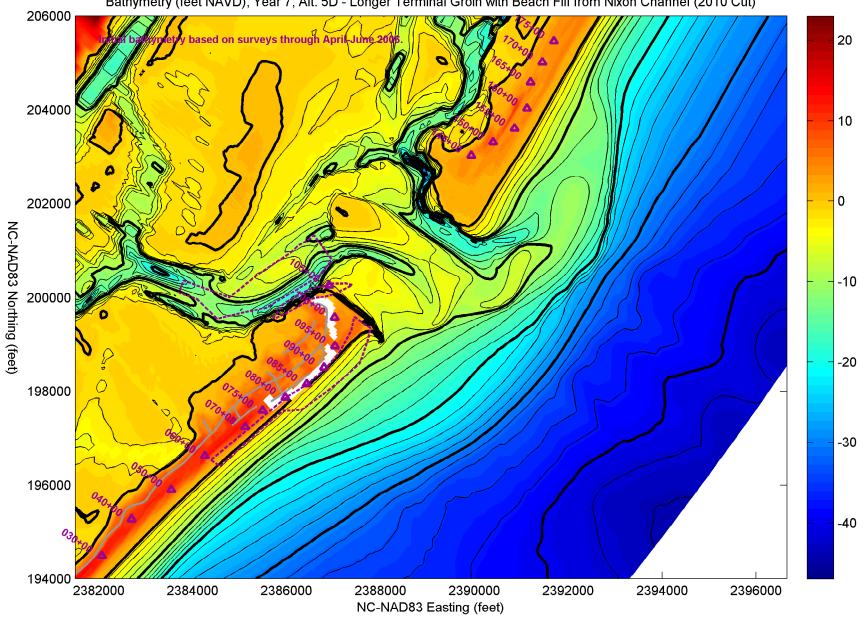

Bathymetry (feet NAVD), Year 7, Alt. 5D - Longer Terminal Groin with Beach Fill from Nixon Channel (2010 Cut)