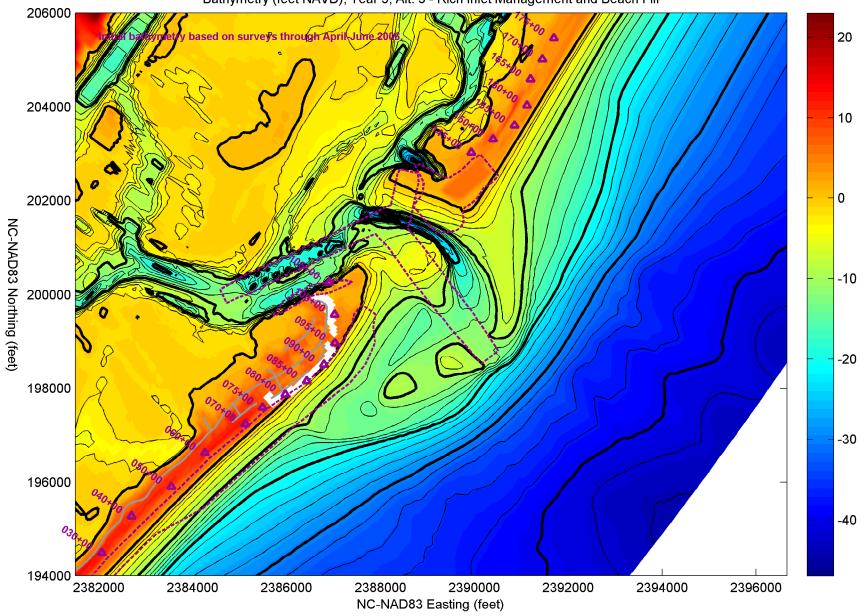

Bathymetry (feet NAVD), Year 5, Alt. 3 - Rich Inlet Management and Beach Fill

Bathymetry (feet NAVD), Year 6, Alt. 3 - Rich Inlet Management and Beach Fill

Bathymetry (feet NAVD), Year 7, Alt. 3 - Rich Inlet Management and Beach Fill