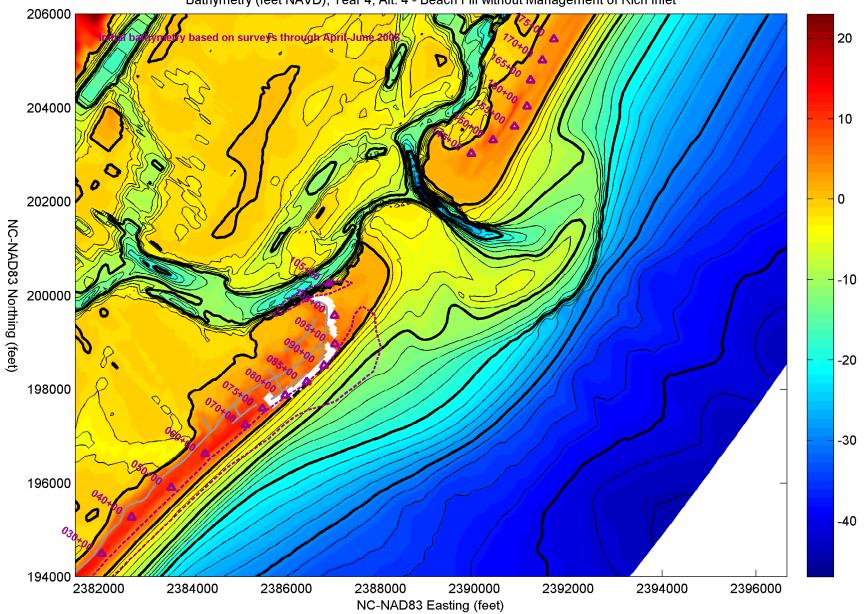

Bathymetry (feet NAVD), Year 4, Alt. 4 - Beach Fill without Management of Rich Inlet

Bathymetry (feet NAVD), Year 6, Alt. 4 - Beach Fill without Management of Rich Inlet

Bathymetry (feet NAVD), Year 7, Alt. 4 - Beach Fill without Management of Rich Inlet