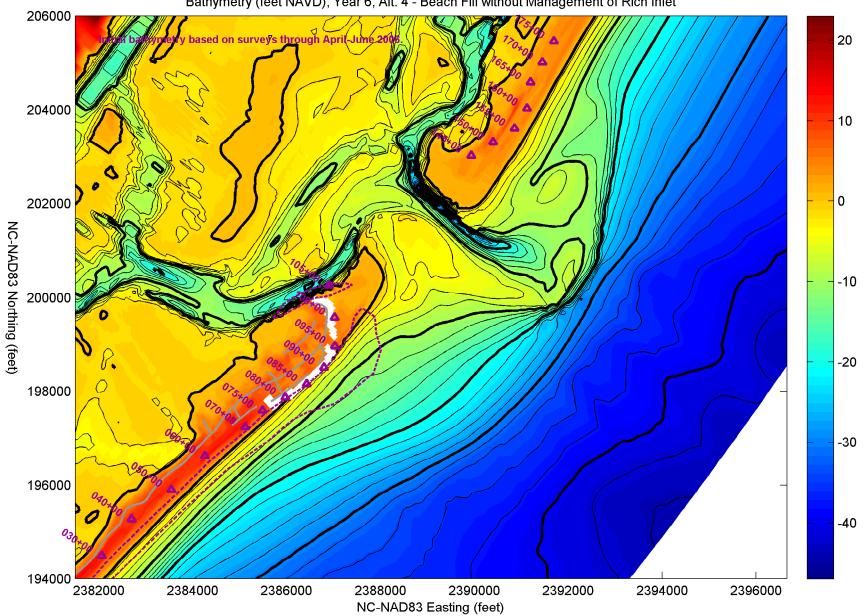

Bathymetry (feet NAVD), Year 4, Alt. 4 - Beach Fill without Management of Rich Inlet

Bathymetry (feet NAVD), Year 6, Alt. 4 - Beach Fill without Management of Rich Inlet

Bathymetry (feet NAVD), Year 7, Alt. 4 - Beach Fill without Management of Rich Inlet