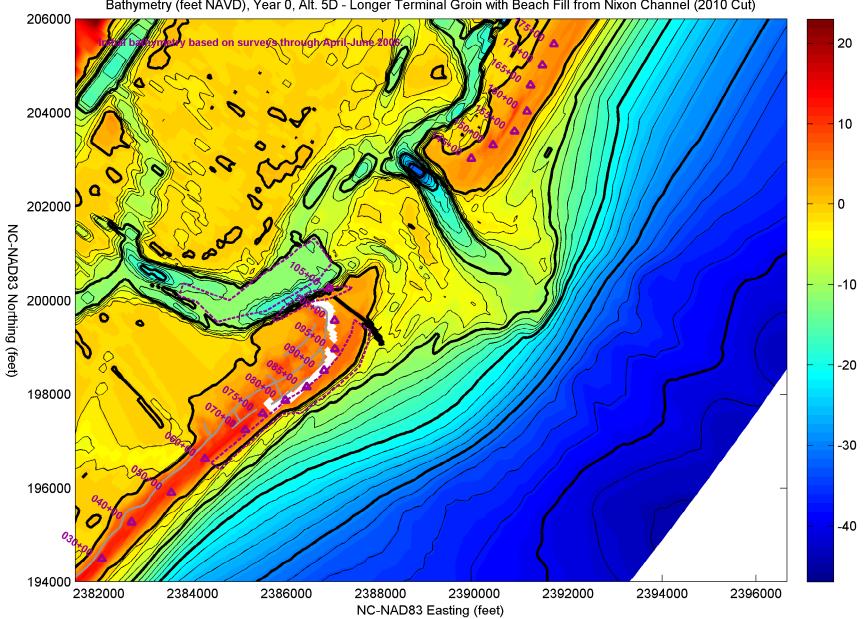

Bathymetry (feet NAVD), Year 6, Alt. 5C - Terminal Groin with Beach Fill from Nixon Channel (Extended Cut)

Bathymetry (feet NAVD), Year 0, Alt. 5D - Longer Terminal Groin with Beach Fill from Nixon Channel (2010 Cut)