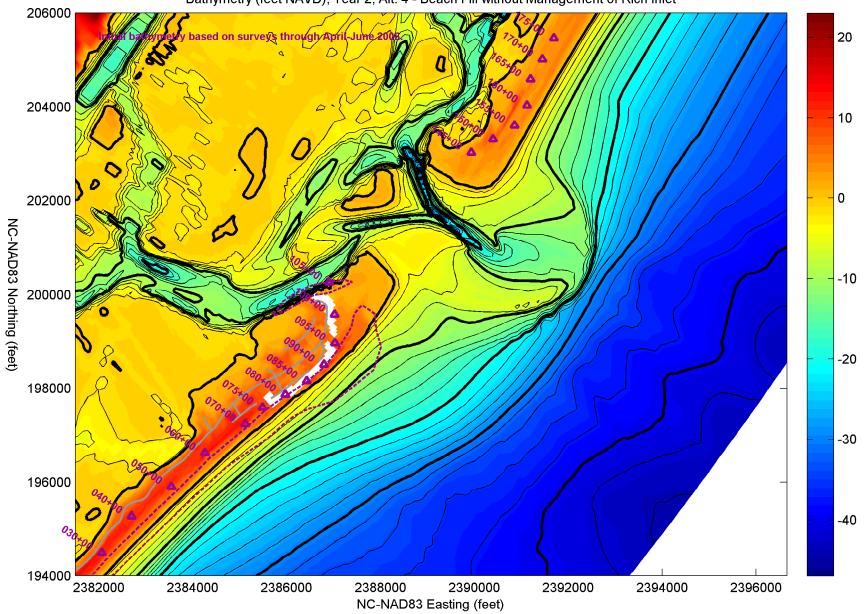

Bathymetry (feet NAVD), Year 0, Alt. 4 - Beach Fill without Management of Rich Inlet

Bathymetry (feet NAVD), Year 2, Alt. 4 - Beach Fill without Management of Rich Inlet

Bathymetry (feet NAVD), Year 3, Alt. 4 - Beach Fill without Management of Rich Inlet