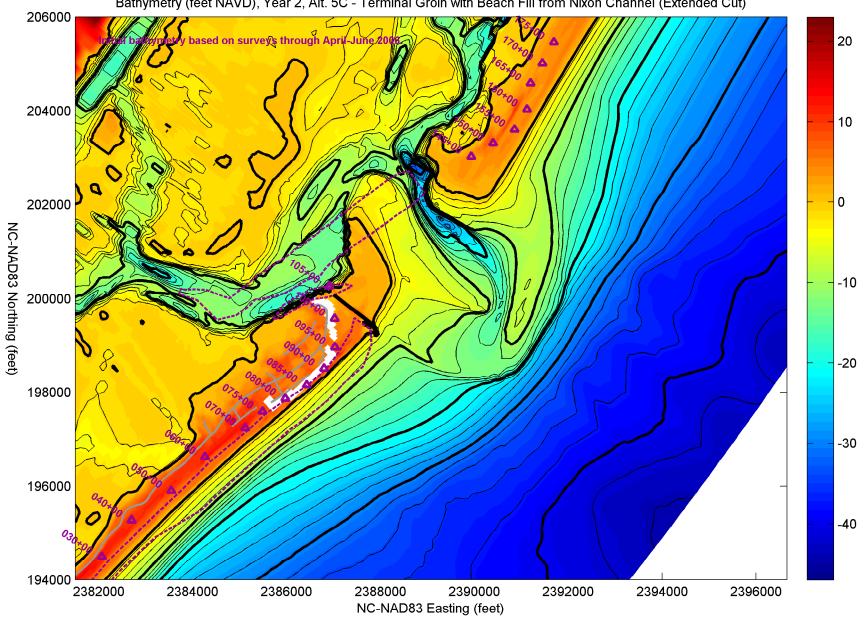

Bathymetry (feet NAVD), Year 2, Alt. 5C - Terminal Groin with Beach Fill from Nixon Channel (Extended Cut)

Bathymetry (feet NAVD), Year 3, Alt. 5C - Terminal Groin with Beach Fill from Nixon Channel (Extended Cut)