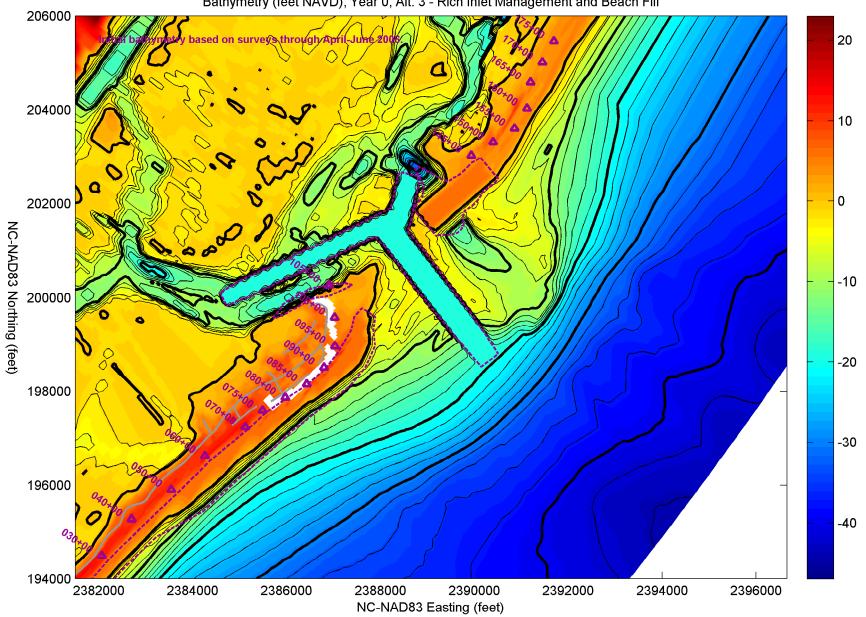

### Bathymetry (feet NAVD), Year 7, Alt. 2 - Abandon/Retreat

Bathymetry (feet NAVD), Year 0, Alt. 3 - Rich Inlet Management and Beach Fill

Bathymetry (feet NAVD), Year 1, Alt. 3 - Rich Inlet Management and Beach Fill