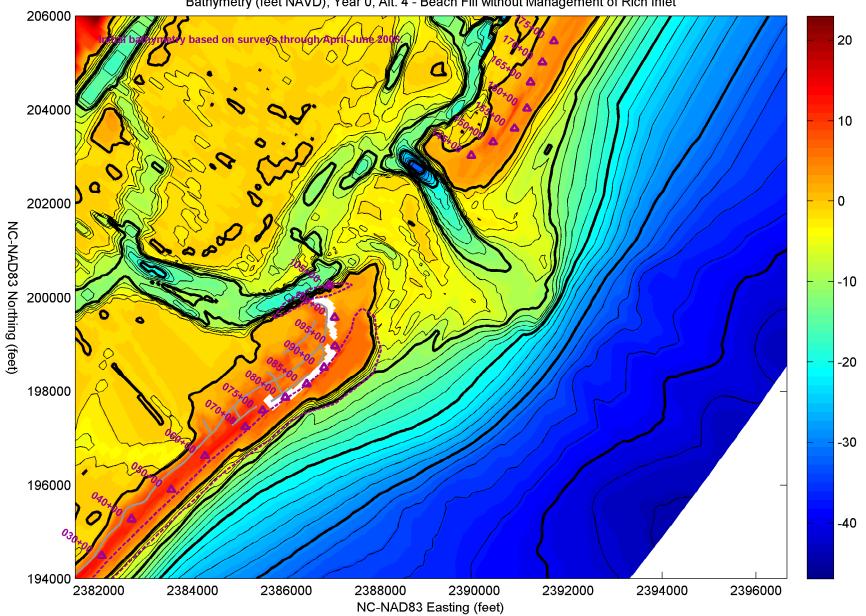

Bathymetry (feet NAVD), Year 0, Alt. 4 - Beach Fill without Management of Rich Inlet

Bathymetry (feet NAVD), Year 2, Alt. 4 - Beach Fill without Management of Rich Inlet

Bathymetry (feet NAVD), Year 3, Alt. 4 - Beach Fill without Management of Rich Inlet