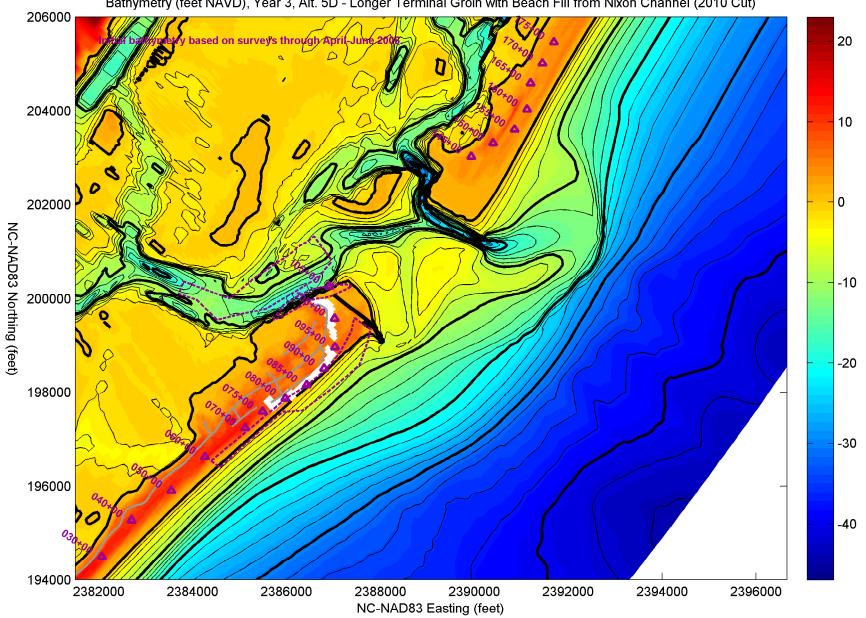

Bathymetry (feet NAVD), Year 3, Alt. 5D - Longer Terminal Groin with Beach Fill from Nixon Channel (2010 Cut)

Bathymetry (feet NAVD), Year 4, Alt. 5D - Longer Terminal Groin with Beach Fill from Nixon Channel (2010 Cut)