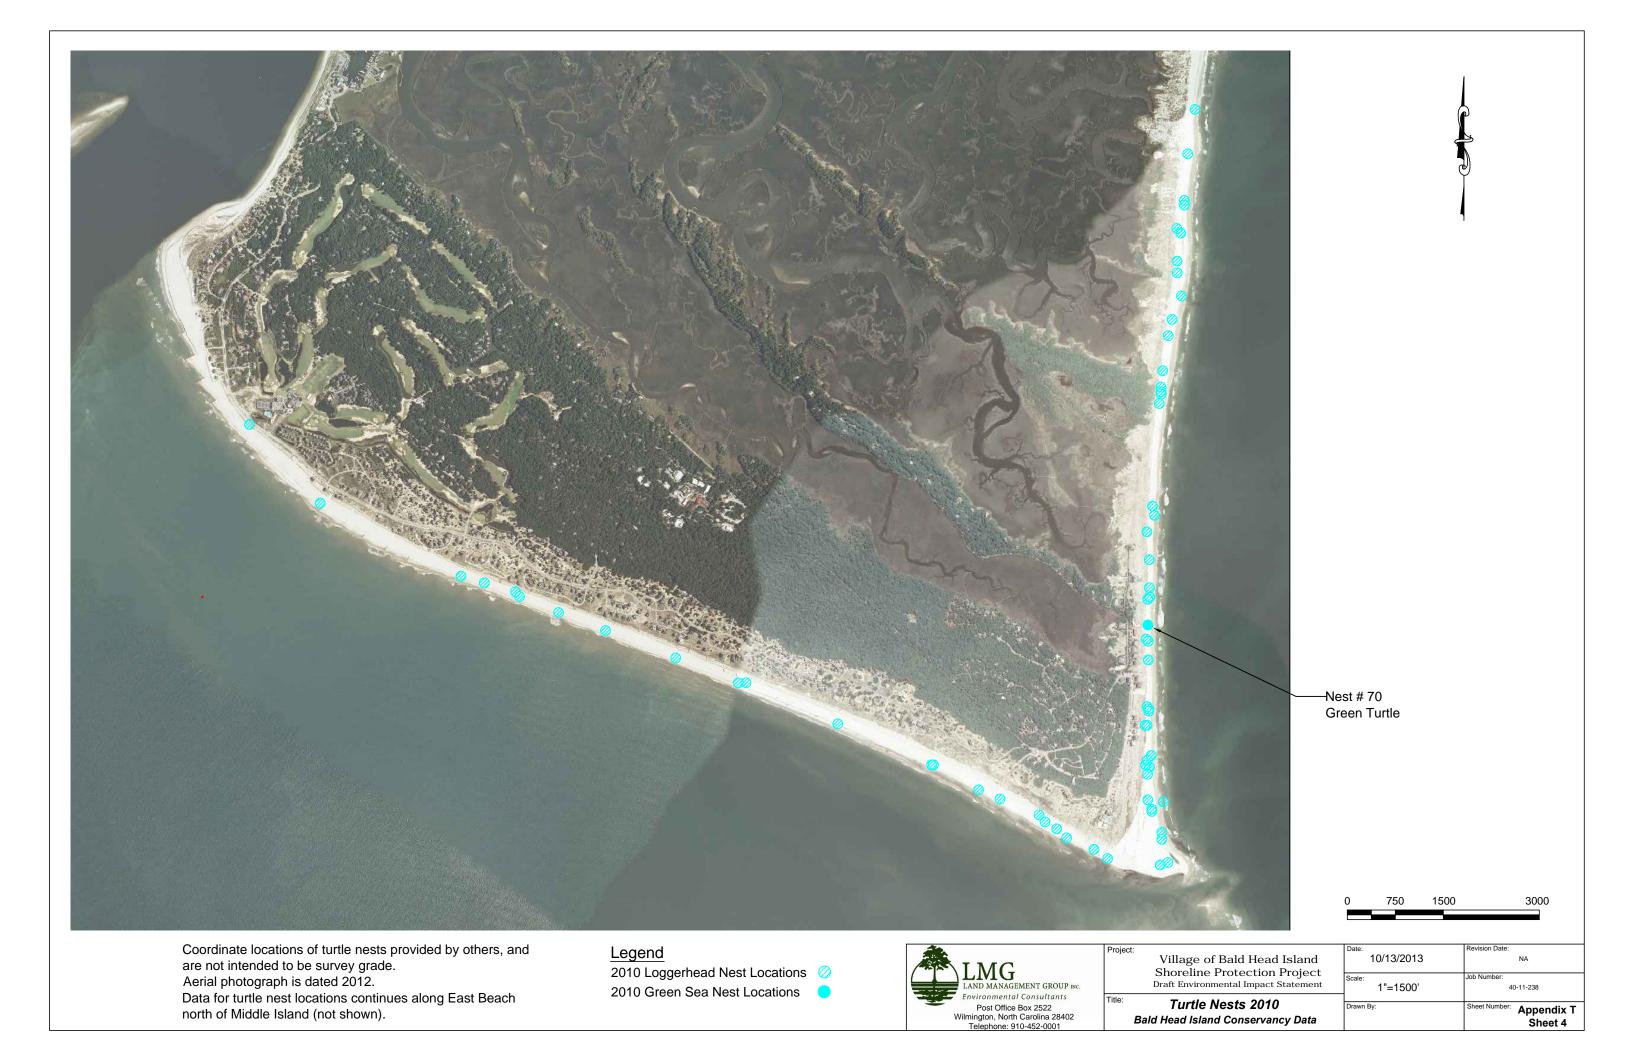

3000

are not intended to be survey grade. Aerial photograph is dated 2012. Data for turtle nest locations continues along East Beach north of Middle Island (not shown).

2011 Green Sea Nest Locations

Village of Bald Head Island Shoreline Protection Projec Draft Environmental Impact Statemen

Turtle Nests 2011 Bald Head Island Conservancy Data

| nd         | Date: 10/13/2013 | Revision Date:<br>NA                |
|------------|------------------|-------------------------------------|
| ect<br>ent | Scale: 1"=1500'  | Job Number:<br>40-11-238            |
| ta         | Drawn By:        | Sheet Number: Appendix T<br>Sheet 5 |