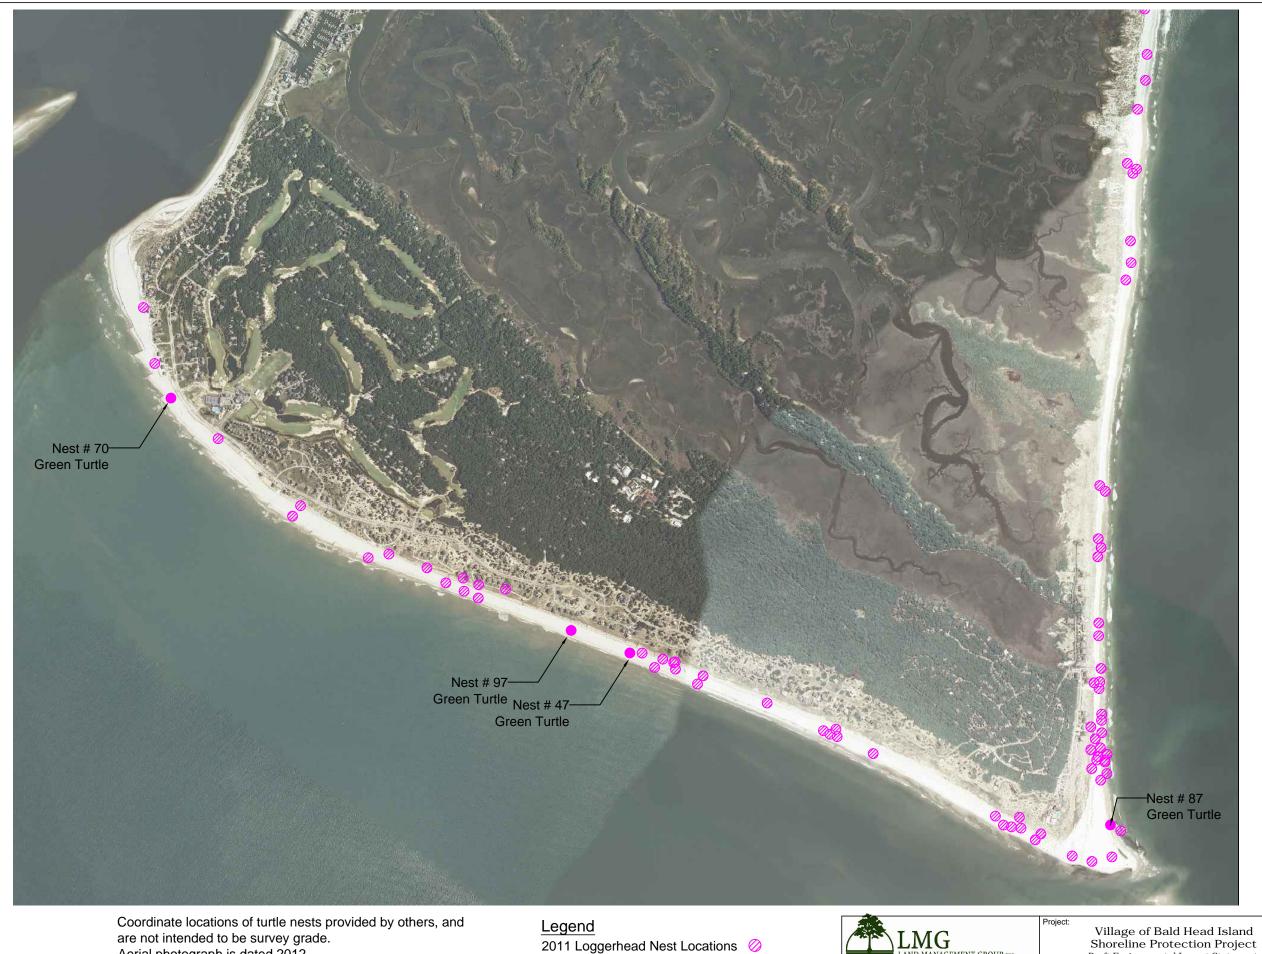

3000

are not intended to be survey grade. Aerial photograph is dated 2012. Data for turtle nest locations continues along East Beach north of Middle Island (not shown).

2011 Green Sea Nest Locations

Village of Bald Head Island Shoreline Protection Projec Draft Environmental Impact Statemen

Turtle Nests 2011 Bald Head Island Conservancy Data

| nd         | Date: 10/13/2013 | Revision Date:<br>NA                |
|------------|------------------|-------------------------------------|
| ect<br>ent | Scale: 1"=1500'  | Job Number:<br>40-11-238            |
| ta         | Drawn By:        | Sheet Number: Appendix T<br>Sheet 5 |