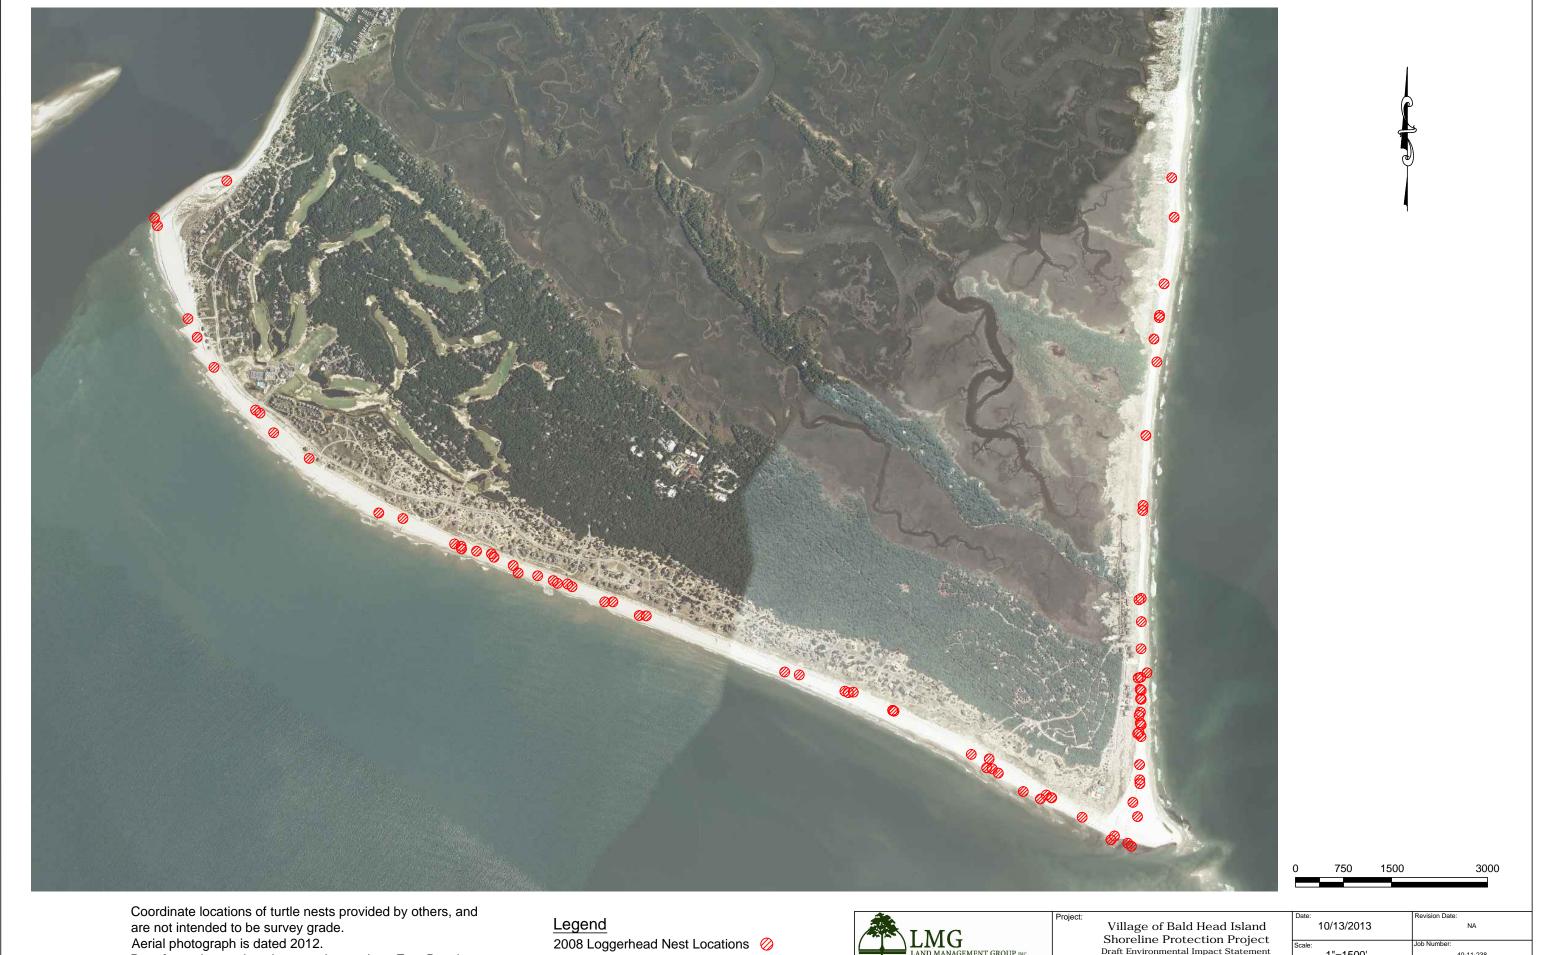

| e: | Turtle Nests 2008                 |
|----|-----------------------------------|
|    | Bald Head Island Conservancy Data |

| Date: 10/13/2013 | Revision Date:<br>NA                |
|------------------|-------------------------------------|
| Scale: 1"=1500'  | Job Number:<br>40-11-238            |
| Drawn By:        | Sheet Number: Appendix T<br>Sheet 2 |

Coordinate locations of turtle nests provided by others, and are not intended to be survey grade.

Aerial photograph is dated 2012.

Data for turtle nest locations continues along East Beach north of Middle Island (not shown).