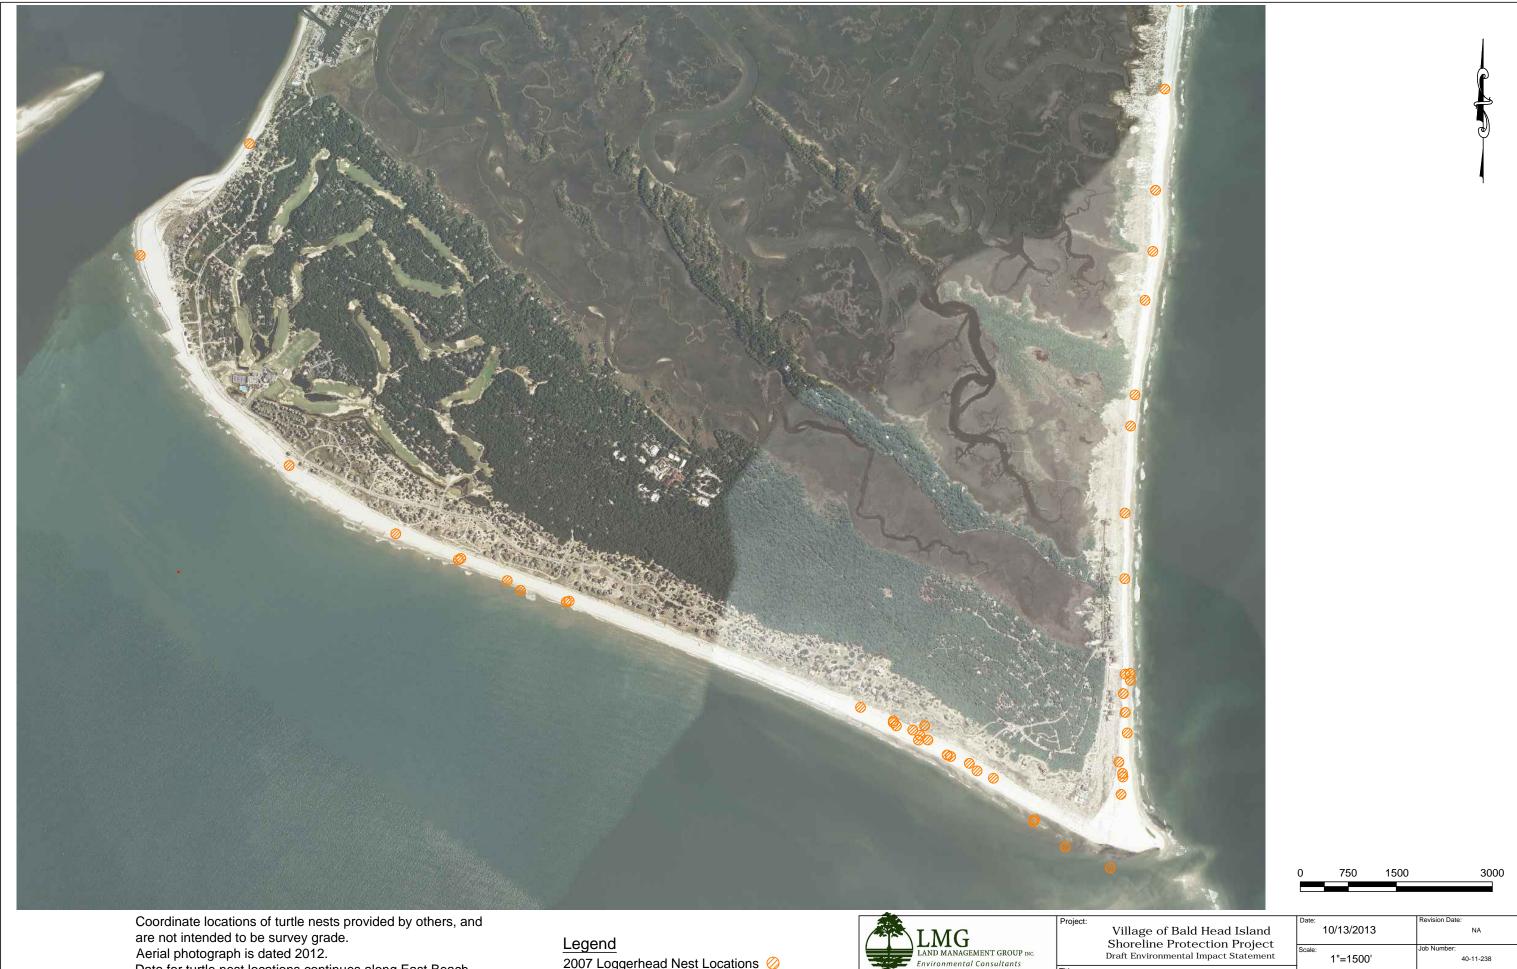

## **APPENDIX T**

**SEA TURTLE NESTING LOCATIONS (2007-2011)** 

are not intended to be survey grade.

Aerial photograph is dated 2012.

Data for turtle nest locations continues along East Beach north of Middle Island (not shown).

2007 Loggerhead Nest Locations 🤣

Turtle Nests 2007 Bald Head Island Conservancy Data

| Date: 10/13/2013 | Revision Date:<br>NA                |
|------------------|-------------------------------------|
| Scale: 1"=1500'  | Job Number: 40-11-238               |
| Drawn By:        | Sheet Number: Appendix T<br>Sheet 1 |

Coordinate locations of turtle nests provided by others, and are not intended to be survey grade.

Aerial photograph is dated 2012.

Data for turtle nest locations continues along East Beach north of Middle Island (not shown).