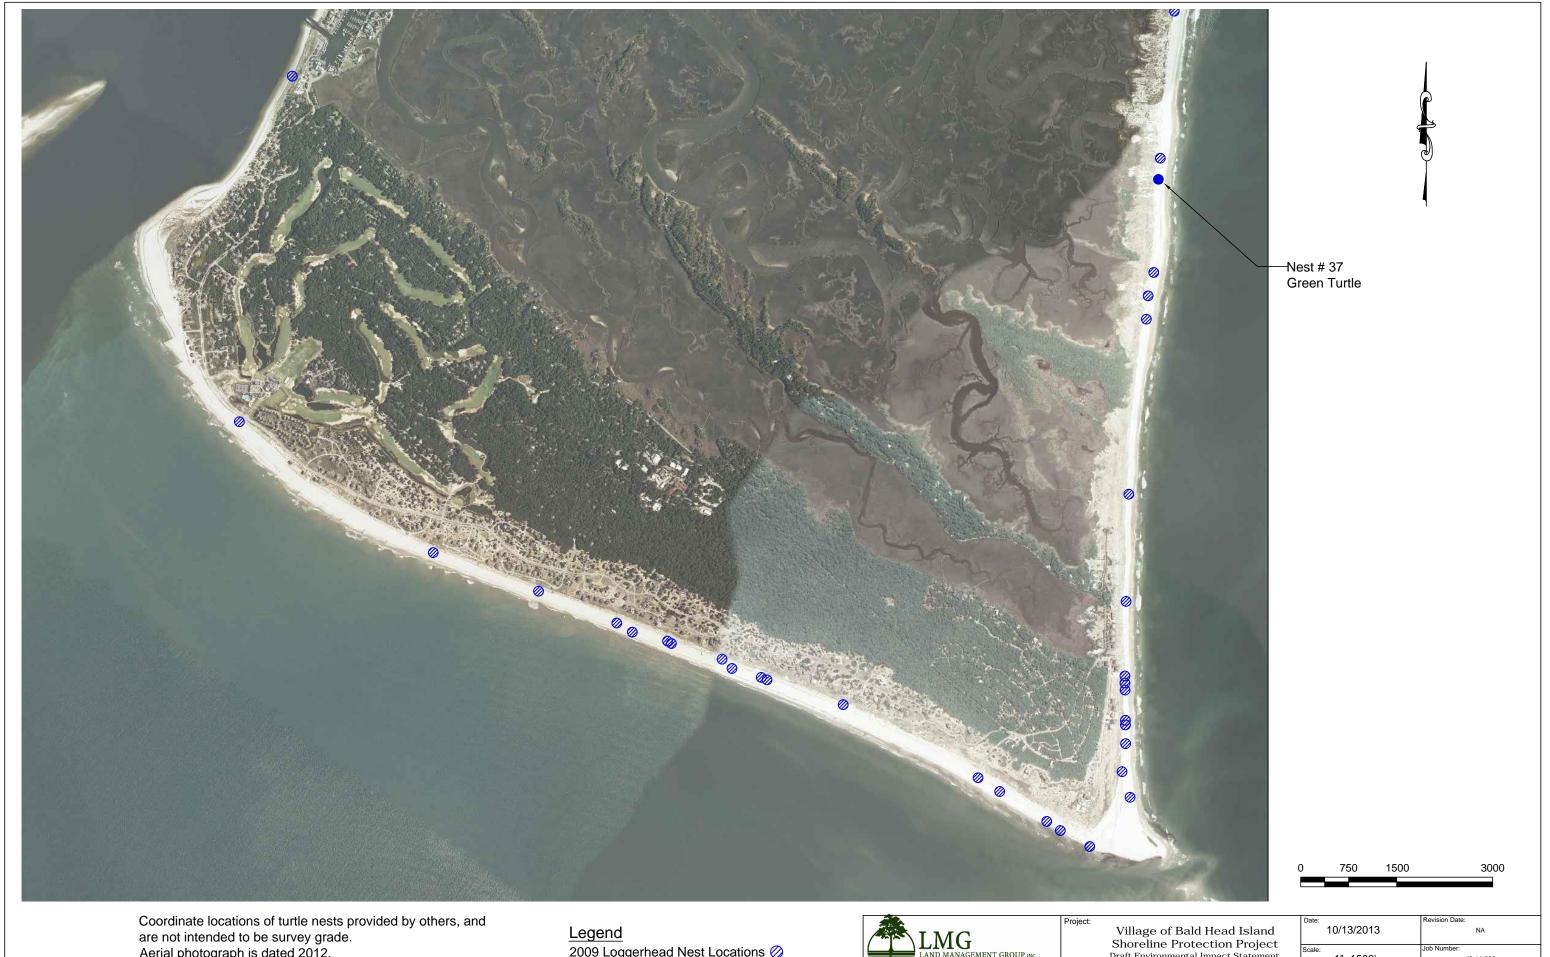

2009 Loggerhead Nest Locations Ø 2009 Green Sea Nest Locations

| oject: |                                      |
|--------|--------------------------------------|
| -,     | Village of Bald Head Island          |
|        | Shoreline Protection Project         |
|        | Draft Environmental Impact Statement |
|        |                                      |

| e: | Turtle Nests 2009                 |
|----|-----------------------------------|
|    | Bald Head Island Conservancy Data |

| 9        | Drawn By:        | Sheet Number: Appendix T |
|----------|------------------|--------------------------|
| t<br>it  | Scale: 1"=1500'  | Job Number:<br>40-11-238 |
| <u>.</u> | Date: 10/13/2013 | Revision Date:<br>NA     |